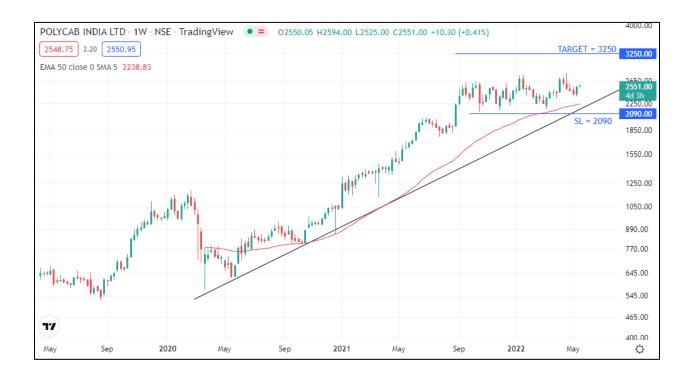

## **POLYCAB India Ltd**

**RECOMMENDATION: BUY** 

CMP: 2547

SL: 2090

**TARGET: 3250** 

## Weekly Chart:

Stock was in up-trend from March 2020 till Sept 2021 and since then went into time and price wise consolidation. Recently stock managed to take support at 50 EMA on weekly chart and since then prices have shown positive development in last couple of weeks. Also, it is evident that prices are moving in higher top higher bottom formation as highlighted with up-ward sloping support line with black color.

Recommendation is to buy at current market price or on dip near 2300 - 2250 level with stop loss at 2090 level and Target at 3250 levels.