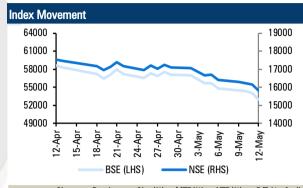

#### Markets Yesterday

- Domestic markets ended lower tracking losses across sectors amid fear of another Rate hike by RBI in June to tame higher inflation.
- US markets ended flat amid uncertainty over global economy and fear of another rate hike by Fed.