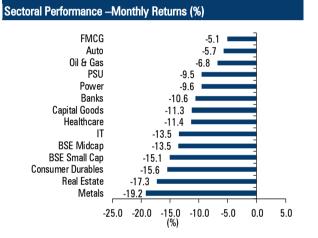

I Fuel yy              | Feb    | 31.5%         | 32.3%         |
| WPI Inflation yy         | Feb    | 13.1%         | 13.0%         |
| WPI Manuf Inflation yy   | Feb    | 9.8%          | 9.4%          |

| Corporate Action Trac | ker      |           |             |        |           |
|-----------------------|----------|-----------|-------------|--------|-----------|
| Security name         | Action   | Ex Date   | Record Date | Status | Price (₹) |
| Laurus Labs Ltd       | Dividend | 10-May-22 | 11-May-22   |        | 1.20      |
| HDFC Bank Ltd         | Dividend | 12-May-22 | 13-May-22   |        | 15.50     |
| G.M.BREWERIES         | Dividend | 13-May-22 | 14-May-22   |        | 5.00      |
| Indus Towers          | Dividend | 13-May-22 | 17-May-22   |        | 11.00     |







| Key News for To      | oday                                                                                                                                                                                                                                                                                                                                                                                                                                                          |