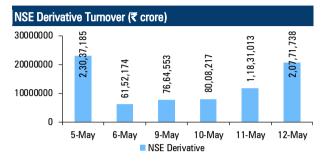

WPI Fuel yy              | Feb    | 31.5%         | 32.3%         |
| WPI Inflation yy         | Feb    | 13.1%         | 13.0%         |
| WPI Manuf Inflation yy   | Feb    | 9.8%          | 9.4%          |

| Corporate Action Trac | ker      |           |             |        |           |
|-----------------------|----------|-----------|-------------|--------|-----------|
| Security name         | Action   | Ex Date   | Record Date | Status | Price (₹) |
| Laurus Labs Ltd       | Dividend | 10-May-22 | 11-May-22   |        | 1.20      |
| HDFC Bank Ltd         | Dividend | 12-May-22 | 13-May-22   |        | 15.50     |
| G.M.BREWERIES         | Dividend | 13-May-22 | 14-May-22   |        | 5.00      |
| Indus Towers          | Dividend | 13-May-22 | 17-May-22   |        | 11.00     |







| Key News for To      | oday                                                                                                                                                                                                                                                                                                                                                                                                                                                          |