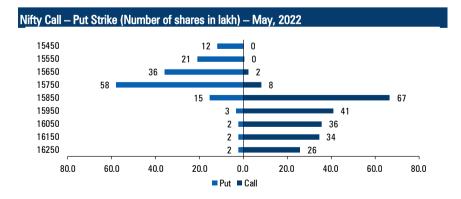

Negative         4233.4         4150         4068         4306           Negative         462.7         455         447         472           Negative         3880.0         3814         3749         3920           Negative         372.3         363         356         382           Negative         869.9         846         821         906           Negative         1684.2         1656         1629         1710           Neutral         3408.7         3356         3303         3456           Negative         235.2         231         227         242           Negative         340.0         336         331         346           Negative         620.7         609         596         644           Negative         239.4         2367         2336         2432           Negative |



### Technical Outlook

Equity benchmarks plummeted over fifth session in a row tracking weak global cues. The Nifty concluded weekly derivative expiry session at 15808, down 359 points or 2.2%. In the coming session, index is likely to witness gap up opening tracking positive Asian cues. We expect, index to hold Thursday's low of 15733 and trade with a positive bias amid rise in volatility. Hence, use dip towards 15730-15766 should be used for creating long position for target of 16037 Key point to highlight is that, index has failed to sustain above previous session's high over past nine consecutive sessions. The formation of lower high-low corrective bias. Thus, to pause the ongoing downward momentum index need to form a higher high-low formation along with a decisive close above previ