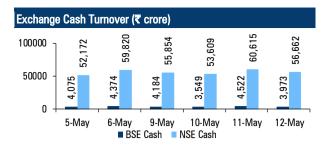

### Today's Highlights

Results: Escorts, Eicher Motors, BKT, Tech M, SBI, BOB, Bandhan Bank, Elgi Equipments, PPAP., Amber Ent, DB Corp

|        | Close  | Previous | Chg (%) | MTD(%) | YTD(%) | P/E (1yrfwd) |
|--------|--------|----------|---------|--------|--------|--------------|
| Sensex | 52,930 | 54,088   | -2.1    | -7.2   | -9.1   | 19.0         |
| Nifty  | 15,808 | 16,167   | -2.2    | -7.6   | -8.9   | 17.8         |