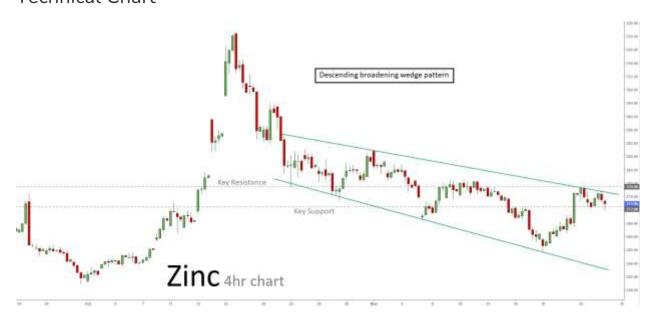

## Technical outlook

Zinc Nov future 4hr Chart has formed "Descending broadening wedge" pattern. The last few sessions ended up bearish in overall, where the last session has traded higher yet closed in red. The market is expected to continue on the bearish term based on the current price action, once the same breaks below the current key support holding near 273. The downside rally could be testing all the way up to 271-269 levels in the upcoming sessions. Alternatively, if the market struggles

to break the support level, then it might retest the same and revise the trend to bullish/sideways. Key resistance holds at 279.