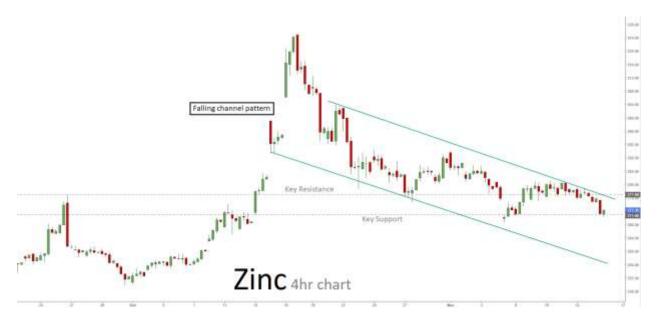

## Technical outlook

Zinc Nov future 4hr Chart has formed "Falling channel" pattern. The last few sessions ended up bearish in overall, where the last session has traded lower and closed in red. The market is expected to continue on the bearish term based on the current price action, once the same breaks below the current key support holding near 271.

The downside rally could be testing all the way up to 269-267 levels in the upcoming sessions. Alternatively, if the market struggles to break the support level, then it might retest the same and revise the trend to bullish/sideways. Key resistance holds at 277.

## **Technical Chart**