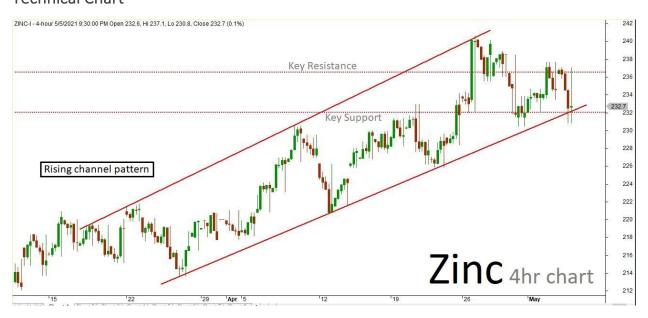

## Technical outlook

Zinc April future 4hr Chart has formed "Rising channel" pattern. The last few sessions ended up sideways along with some corrections inside the channel. The market is expected to continue on the bearish term based on the current price action, once the same breaks below the current key support holding near 232. The

downside rally could be testing all the way up to 230.50-229 levels in the upcoming sessions. Alternatively, if the market struggles to break the support level, then it might retest the same and revise the trend to bullish/sideways. Key resistance holds at 236.50.

## **Technical Chart**