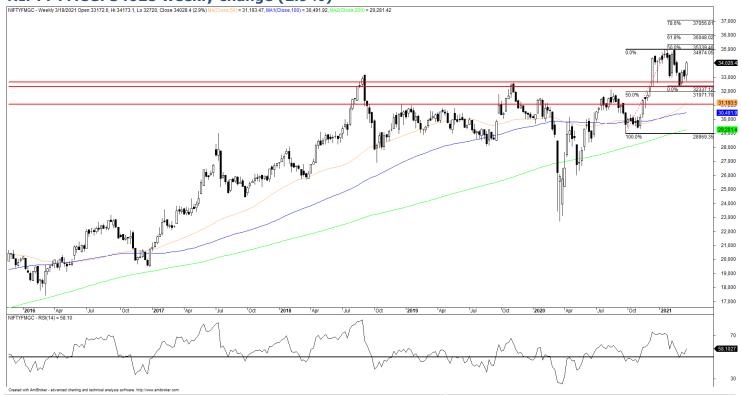

## **Sectoral Eagle's Eye**

22nd March, 2021

| BANKNIFTY                                                                                                                                                                                                                                                                                                                                                                                                                                                                                                                                                                                                                                                                                                                                                                                                                                                                                                                                                                                                                                                                                                                                                                                                                                                                                                                                                                                                                                                                                                                                                                                                                                                                                                                                                                                                                                                                                                                                                                                                                                                                                                                      | <u>Ticker</u>     | <u>Close</u> | <u>Prev Close</u> | Per Chg | 13WEMA   | Short Term Tag | 34WEMA   | Long Term<br>Tag | Long Term<br>% Differ-<br>ence |
|--------------------------------------------------------------------------------------------------------------------------------------------------------------------------------------------------------------------------------------------------------------------------------------------------------------------------------------------------------------------------------------------------------------------------------------------------------------------------------------------------------------------------------------------------------------------------------------------------------------------------------------------------------------------------------------------------------------------------------------------------------------------------------------------------------------------------------------------------------------------------------------------------------------------------------------------------------------------------------------------------------------------------------------------------------------------------------------------------------------------------------------------------------------------------------------------------------------------------------------------------------------------------------------------------------------------------------------------------------------------------------------------------------------------------------------------------------------------------------------------------------------------------------------------------------------------------------------------------------------------------------------------------------------------------------------------------------------------------------------------------------------------------------------------------------------------------------------------------------------------------------------------------------------------------------------------------------------------------------------------------------------------------------------------------------------------------------------------------------------------------------|-------------------|--------------|-------------------|---------|----------|----------------|----------|------------------|--------------------------------|
| FINNIFTY 15985.35 16506.35 -3.16 15711.15 BULLISH 14228.32 BULLISH 12.35 INDUXIX 19.99 21.71 -7.992 22.63 BEARISH 22.84 BEARISH 12.48 NIFTY 14744 15030.95 1.9.91 14413.29 BULLISH 13275.36 BULLISH 11.08 NIFTY 100 14487.25 15140.15 -1.93 14528.1 BULLISH 13295.12 BULLISH 10.84 NIFTY 200 7678.5 7839.75 2.06 7492.99 BULLISH 6887.66 BULLISH 11.48 NIFTY 500 122314.5 72593.9 -2.22 11984.37 BULLISH 6887.66 BULLISH 11.48 NIFTY 500 122314.5 12593.9 -2.22 11984.37 BULLISH 10984.78 BULLISH 11.48 NIFTY 4010 10186.5 10383.9 -1.9 10057.99 BULLISH 1030.66 BULLISH 11.46 NIFTY 6010 10186.5 10383.9 -1.9 10057.99 BULLISH 9138.87 BULLISH 11.46 NIFTY 6010 10186.5 10383.9 -1.9 10057.99 BULLISH 1300.66 BULLISH 11.46 NIFTY 600 000 000 000 000 000 000 000 000 00                                                                                                                                                                                                                                                                                                                                                                                                                                                                                                                                                                                                                                                                                                                                                                                                                                                                                                                                                                                                                                                                                                                                                                                                                                                                                                                                                      | BANKNIFTY         | 34161.6      | 35496.65          | -3.76   | 33336.46 | BULLISH        | 29876.29 | BULLISH          |                                |
| INDLAYDE                                                                                                                                                                                                                                                                                                                                                                                                                                                                                                                                                                                                                                                                                                                                                                                                                                                                                                                                                                                                                                                                                                                                                                                                                                                                                                                                                                                                                                                                                                                                                                                                                                                                                                                                                                                                                                                                                                                                                                                                                                                                                                                       | BANKNIFTY-I       | 34205.6      | 35522.1           | -3.71   | 33380.16 | BULLISH        | 29910.01 | BULLISH          | 14.36                          |
| NIFTY   14744   15030.95   -1.91   14413.20   BULLISH   13275.36   BULLISH   11.06                                                                                                                                                                                                                                                                                                                                                                                                                                                                                                                                                                                                                                                                                                                                                                                                                                                                                                                                                                                                                                                                                                                                                                                                                                                                                                                                                                                                                                                                                                                                                                                                                                                                                                                                                                                                                                                                                                                                                                                                                                             | FINNIFTY          | 15985.35     | 16506.35          | -3.16   | 15711.15 | BULLISH        | 14228.32 | BULLISH          | 12.35                          |
| Nifty 100                                                                                                                                                                                                                                                                                                                                                                                                                                                                                                                                                                                                                                                                                                                                                                                                                                                                                                                                                                                                                                                                                                                                                                                                                                                                                                                                                                                                                                                                                                                                                                                                                                                                                                                                                                                                                                                                                                                                                                                                                                                                                                                      | INDIAVIX          | 19.99        | 21.71             | -7.92   | 22.63    | BEARISH        | 22.84    | BEARISH          | -12.48                         |
| Nifty 200                                                                                                                                                                                                                                                                                                                                                                                                                                                                                                                                                                                                                                                                                                                                                                                                                                                                                                                                                                                                                                                                                                                                                                                                                                                                                                                                                                                                                                                                                                                                                                                                                                                                                                                                                                                                                                                                                                                                                                                                                                                                                                                      | NIFTY             | 14744        | 15030.95          | -1.91   | 14413.29 | BULLISH        | 13275.36 | BULLISH          | 11.06                          |
| NITY 500 12314.5 12593.9 2.2.2 11984.37 BULLISH 10984.78 BULLISH 12.11  NIFTY Alpha 50 22161.7 22217.8 1.1.58 20924.13 BULLISH 18774.88 BULLISH 18.04  NIfty Auto 10186.5 10383.9 1.1.9 10057.93 BULLISH 133.66 BULLISH 11.46  Nifty CPSE 1838 1890.05 2.2.75 1747.68 BULLISH 133.66 BULLISH 12.72  Nifty Commodities 4435.15 4469.1 0.0.76 4128.74 BULLISH 1330.66 BULLISH 12.72  Nifty Commodities 4435.15 4469.1 0.0.76 4128.74 BULLISH 5973.86 BULLISH 12.72  Nifty Commodities 4435.15 1469.1 0.0.76 4128.74 BULLISH 5973.86 BULLISH 18.86  Nifty Commodities 5916.8 5910.45 0.11 5881.27 BULLISH 5573.86 BULLISH 6.15  Nifty Div Opps 50 3056.85 3071.95 0.49 2955.6 BULLISH 5750.63 BULLISH 6.15  Nifty FMCG 34028.35 33068.5 2.9 33380.56 BULLISH 16790.19 BULLISH 13.07  Nifty FMCG 34028.35 33068.5 2.9 33380.56 BULLISH 2570.63 BULLISH 5.15  Nifty GrowSect 15 7071.3 7182.45 1.1.55 7020.93 BULLISH 6522.04 BULLISH 8.42  Nifty Mid Liq 15 5691.05 5886.25 -3.32 5571.54 BULLISH 4790.6 BULLISH 14.49  NIFTY MIDCAP 100 23412.75 24115.6 2.91 22401.53 BULLISH 4790.6 BULLISH 16.31  NIFTY MIDCAP 100 38176.3 8455.55 -3.3 BULLISH 7608.68 BULLISH 16.41  NIFTY MIDCAP 150 8857.3 9144.4 -3.14 8466.89 BULLISH 7608.68 BULLISH 16.41  NIFTY MIDCAP 150 8573.5 1715.2 -3.57 1667.41 BEARISH 1004.59 BULLISH 5.51  NIfty Media 1653.95 1715.2 -3.57 1667.41 BEARISH 1004.59 BULLISH 3.08  NIfty Metal 3832.5 3840.2 -0.2 3309.8 BULLISH 5729.24 BULLISH 3.08  NIfty Metal 3832.5 3840.2 -0.2 3309.8 BULLISH 1859.3 BULLISH 9.4  NIFTY PABAIK 2187.5 2311.9 -5.38 2106.4 1809.5 BULLISH 1859.3 BULLISH 17.65  NIFTY NIDCAP 100 2806.9 8482.9 -3.25 7718.19 BULLISH 1859.3 BULLISH 1859.3 BULLISH 1.6.95  NIFTY NIDCAP 100 1475.45 1100.4 1403.3 BULLISH 1859.3 BULLISH 1.2.99  NIFTY NIDCAP 100 1475.45 1100.4 1403.3 BULLISH 1859.3 BULLISH 1.2.99  NIFTY NIDCAP 100 1475.45 1100.4 1403.3 BULLISH 1859.3 BULLISH 1.2.99  NIFTY MIDCAP 100 1475.45 1100.4 1403.3 BULLISH 1859.3 BULLISH 1.2.99  NIFTY NIDCAP 100 1475.45 1100.4 1403.3 BULLISH 1859.3 BULLISH 1.2.99  NIFTY NIDCAP 100 1475.45 1100.4 1403.3 BULLIS | Nifty 100         | 14847.25     | 15140.15          | -1.93   | 14528.1  | BULLISH        | 13395.12 | BULLISH          | 10.84                          |
| NIFTY Alpha 50 22161.7 22517.8 -1.58 20924.13 BULLISH 18774.88 BULLISH 18.04  Nifty Auto 10186.5 10383.9 -1.9 10057.95 BULLISH 9138.87 BULLISH 11.46  Nifty CPSE 1838 1890.05 -2.75 1747.68 BULLISH 1630.66 BULLISH 12.72  Nifty Commodities 4435.15 4469.1 -0.76 4128.77 BULLISH 5973.86 BULLISH 12.72  Nifty Consumption 5916.8 5910.45 0.11 5881.27 BULLISH 5573.86 BULLISH 6.15  Nifty Div Opps 50 3056.85 3071.95 -0.49 2955.6 BULLISH 2750.63 BULLISH 11.13  Nifty Energy 18985.4 19318.3 -1.72 18047.08 BULLISH 16790.19 BULLISH 11.30  Nifty Fix GG 34028.35 33068.5 2.9 3380.65 BULLISH 16790.19 BULLISH 13.07  Nifty Fix GG 34028.35 7071.3 7182.45 -1.55 7020.93 BULLISH 6532.04 BULLISH 5.15  Nifty Mid Liq 15 5691.05 5886.25 -3.32 5571.54 BULLISH 4970.6 BULLISH 14.49  NIFTY MIDCAP 100 23412.75 24115.6 2.99 22401.53 BULLISH 20130.29 BULLISH 16.31  NIFTY MIDCAP 100 23412.75 24115.6 2.99 BULLISH 20130.29 BULLISH 16.31  NIFTY MIDCAP 100 8857.3 9144.4 3.14 8466.89 BULLISH 6978.4 BULLISH 16.41  NIFTY MIDCAP 100 8353.25 6964.75 -3.3 7792.13 BULLISH 1508.56 BULLISH 15.55  Nifty Media 1653.95 1715.2 -3.57 1667.41 BEARISH 1604.59 BULLISH 25.45  Nifty Midcap 50 6753.25 6964.75 -3.04 666.8 BULLISH 55.51  Nifty Parma 11667.1 12184.25 -4.24 12260.74 BEARISH 11791.07 BEARISH 17.65  Nifty Parma 11667.1 12184.25 -4.24 12260.74 BEARISH 11791.07 BEARISH 17.65  Nifty Parma 11667.1 12184.25 -4.24 12260.74 BEARISH 11791.07 BEARISH 11.03  NIFTY Parma 11667.1 12184.25 -4.24 12260.74 BEARISH 11791.07 BEARISH 11.03  NIFTY Parma 11667.1 12184.25 -4.24 12260.74 BEARISH 11791.07 BEARISH 11.03  NIFTY OUCLISH 1330.5.8 17033.9 1-3.8 17072.09 BULLISH 1853.98 BULLISH 12.59  NIFTY OUCLISH 1800.5 11033.3 316.4 1-1.09 14433.08 BULLISH 13270.49 BULLISH 12.19  NIFTY OUCLISH 1800.5 11033.3 11.19 1.1033.18 BULLISH 13290.49 BULLISH 12.19  NIFTY OUCLISH 1800.5 11033.3 11.19 1.1033.18 BULLISH 18453.98 BULLISH 12.19  NIFTY OUCLISH 1800.5 11033.3 11.19 1.1033.18 BULLISH 18453.98 BULLISH 12.19  NIFTY OUCLISH 1800.5 11033.3 11.19 1.1033.18 BULLISH 11035.5 BULLISH 12.19  NIFTY O | Nifty 200         | 7678.5       | 7839.75           | -2.06   | 7492.99  | BULLISH        | 6887.66  | BULLISH          | 11.48                          |
| Nifty Auto                                                                                                                                                                                                                                                                                                                                                                                                                                                                                                                                                                                                                                                                                                                                                                                                                                                                                                                                                                                                                                                                                                                                                                                                                                                                                                                                                                                                                                                                                                                                                                                                                                                                                                                                                                                                                                                                                                                                                                                                                                                                                                                     | Nifty 500         | 12314.5      | 12593.9           | -2.22   | 11984.37 | BULLISH        | 10984.78 | BULLISH          | 12.11                          |
| Nifty CPSE 1838 1890.05                                                                                                                                                                                                                                                                                                                                                                                                                                                                                                                                                                                                                                                                                                                                                                                                                                                                                                                                                                                                                                                                                                                                                                                                                                                                                                                                                                                                                                                                                                                                                                                                                                                                                                                                                                                                                                                                                                                                                                                                                                                                                                        | NIFTY Alpha 50    | 22161.7      | 22517.8           | -1.58   | 20924.13 | BULLISH        | 18774.88 | BULLISH          | 18.04                          |
| Nifty Commodities                                                                                                                                                                                                                                                                                                                                                                                                                                                                                                                                                                                                                                                                                                                                                                                                                                                                                                                                                                                                                                                                                                                                                                                                                                                                                                                                                                                                                                                                                                                                                                                                                                                                                                                                                                                                                                                                                                                                                                                                                                                                                                              | Nifty Auto        | 10186.5      | 10383.9           | -1.9    | 10057.95 | BULLISH        | 9138.87  | BULLISH          | 11.46                          |
| Nifty Consumption 5916.8 5910.45 0.11 5881.27 BULLISH 5573.86 BULLISH 6.15  Nifty Div Opps 50 3056.85 3071.95 -0.49 2955.6 BULLISH 2750.63 BULLISH 11.13  Nifty Energy 18985.4 19318.3 -1.72 18047.08 BULLISH 16790.19 BULLISH 13.07  Nifty FMCG 34028.35 33068.5 2.9 33380.56 BULLISH 32361.87 BULLISH 5.15  Nifty GrowSect 15 7071.3 7182.45 -1.55 7020.93 BULLISH 4970.6 BULLISH 8.42  Nifty Mid Liq 15 5691.05 5886.25 -3.32 5571.54 BULLISH 4970.6 BULLISH 14.49  NIFTY MIDCAP 100 23412.75 24115.6 -2.91 22401.53 BULLISH 7608.68 BULLISH 16.31  NIFTY MIDCAP 150 8857.3 9144.4 -3.14 8466.89 BULLISH 7608.68 BULLISH 16.41  NIFTY MIDCAP 150 16.6 16131.55 -1.33 7792.13 BULLISH 6978.4 BULLISH 1508.5 BULLISH 15 | Nifty CPSE        | 1838         | 1890.05           | -2.75   | 1747.68  | BULLISH        | 1630.66  | BULLISH          | 12.72                          |
| Nifty Div Opps 50 3056.85 3071.95 -0.49 2955.6 BULLISH 2750.63 BULLISH 11.13  Nifty Energy 1898.4 19318.3 -1.72 18047.08 BULLISH 16790.19 BULLISH 13.07  Nifty FMCG 34028.35 3308.5 2.9 33380.56 BULLISH 32261.87 BULLISH 5.15  Nifty GrowSect 15 7071.3 7182.45 -1.55 7020.93 BULLISH 6522.04 BULLISH 8.42  Nifty Mid Liq 15 5691.05 5886.25 -3.32 5571.54 BULLISH 4970.6 BULLISH 14.49  NIFTY MIDCAP 100 22412.75 24115.6 -2.91 22401.53 BULLISH 20130.29 BULLISH 16.31  NIFTY MIDCAP 150 8857.3 9144.4 3.14 8466.89 BULLISH 6978.4 BULLISH 16.31  NIFTY MIDSML 400 8176.3 8455.55 -3.3 7792.13 BULLISH 6978.4 BULLISH 17.17  Nifty MNC 15916.6 16131.55 -1.33 15827.49 BULLISH 5045.56 BULLISH 5.51  Nifty Media 1653.95 1715.2 -3.57 1667.41 BEARISH 1604.59 BULLISH 3.08  Nifty Metal 3832.5 3840.2 -0.2 3509.8 BULLISH 3055.11 BULLISH 25.45  Nifty Metal 3407.85 34608.95 -2.11 33555.65 BULLISH 31147 BULLISH 27.87  Nifty PSU Bank 2187.5 2311.9 -5.38 2106.42 BULLISH 1859.38 BULLISH 17.65  Nifty Prama 11667.1 12184.25 -4.24 12260.74 BEARISH 1791.07 BEARISH 1.05  Nifty PRank 18305.8 19033.9 -3.83 17977.09 BULLISH 1859.38 BULLISH 12.59  Nifty PRE Bank 18305.8 19033.9 -3.83 17977.09 BULLISH 13.63  NIFTY SMCCAP 100 8266.9 8482.9 -3.25 7718.19 BULLISH 13290.49 BULLISH 11.03  NIFTY-II 14756.45 15051.4 -1.96 1433.08 BULLISH 13290.49 BULLISH 12.99  NIFTY SMCCAP 100 8266.75 17203.5 -1.96 16366.48 BULLISH 1436.95 BULLISH 12.81  NIFTY-II 14756.45 15051.4 -1.96 1433.08 BULLISH 13290.49 BULLISH 12.81  NIFTY-II 14756.45 15051.4 -1.96 1433.08 BULLISH 13290.49 BULLISH 12.81  NIFTY-II 14756.45 15051.4 -1.96 1433.08 BULLISH 13290.49 BULLISH 12.81  NIFTY-II 14756.45 15051.4 -1.96 1433.08 BULLISH 13290.49 BULLISH 12.81  NIFTY-II 14756.45 15051.4 -1.96 1433.08 BULLISH 13290.49 BULLISH 12.81  NIFTY-II 14756.45 15051.4 -1.96 1433.08 BULLISH 13290.49 BULLISH 12.81  NIFTY-II 14756.45 15051.4 -1.96 1433.08 BULLISH 13290.49 BULLISH 12.81  NIFTY-II 14756.45 15051.4 -1.96 1433.08 BULLISH 13290.49 BULLISH 12.81  NIFTY-II 14756.45 15051.4 -1.96 1433.08 BULLISH 13290.49 BULLISH 1 | Nifty Commodities | 4435.15      | 4469.1            | -0.76   | 4128.74  | BULLISH        | 3731.53  | BULLISH          | 18.86                          |
| Nifty Energy 18985.4 19318.3 1.7.2 18047.08 BULLISH 16790.19 BULLISH 13.07  Nifty FMCG 34028.35 33068.5 2.9 33380.56 BULLISH 32361.87 BULLISH 5.15  Nifty GrowSect 15 7071.3 7182.45 1.55 7020.93 BULLISH 6522.04 BULLISH 8.42  Nifty Mid Liq 15 5691.05 5886.25 -3.32 5571.54 BULLISH 4970.6 BULLISH 14.49  NIFTY MIDCAP 100 23412.75 24115.6 2.91 22401.53 BULLISH 20130.29 BULLISH 16.31  NIFTY MIDCAP 150 8857.3 9144.4 -3.14 8466.89 BULLISH 7608.68 BULLISH 16.41  NIFTY MIDSAL 400 8176.3 8455.55 -3.3 7792.13 BULLISH 6978.4 BULLISH 17.17  Nifty MOC 15916.6 16131.55 -1.33 15827.49 BULLISH 15085.26 BULLISH 5.51  Nifty Media 1653.95 1715.2 -3.57 1667.41 BEARISH 1604.59 BULLISH 3.08  Nifty Metal 3832.5 3840.2 -0.2 3509.8 BULLISH 3055.11 BULLISH 25.45  Nifty Midcap 50 6753.25 6964.75 -3.04 6462.8 BULLISH 5729.24 BULLISH 17.87  Nifty Next 50 34075.85 34808.95 -2.11 33555.65 BULLISH 31147 BULLISH 9.4  Nifty PSU Bank 2187.5 2311.9 -5.38 2106.42 BULLISH 1859.38 BULLISH 17.65  Nifty Pharma 11667.1 12184.25 -4.24 12260.74 BEARISH 11791.07 BEARISH 10.55  Nifty Pharma 11667.1 12184.25 -4.24 12260.74 BEARISH 11791.07 BEARISH 11.05  Nifty Per Bank 18305.8 19033.9 -3.83 17977.09 BULLISH 16259.23 BULLISH 12.59  Nifty Serv Sector 20703.75 21249.95 -2.257 20289.46 BULLISH 18453.98 BULLISH 12.59  Nifty Serv Sector 20703.75 21249.95 -2.257 20289.46 BULLISH 1320.49 BULLISH 11.03  NIFTY-1 14756.45 15051.4 -1.96 1433.08 BULLISH 1320.49 BULLISH 12.81  NIFTY-10 Qualty30 3325.35 3361.4 -1.07 3297.04 BULLISH 1436.95 BULLISH 2.81  NIFTY-10 Qualty30 3325.35 3361.4 -1.07 3297.04 BULLISH 1436.95 BULLISH 14.66  NIFTY-10 REAR 1431.5 4232.35 -0.92 12159.41 BULLISH 6514.57 BULLISH 13.61  NIFTY-10 REAR 1431.5 4232.35 -2.38 3971.89 BULLISH 3636.71 BULLISH 13.61                                                                                                                                                                                                                                                                                                                   | Nifty Consumption | 5916.8       | 5910.45           | 0.11    | 5881.27  | BULLISH        | 5573.86  | BULLISH          | 6.15                           |
| Nifty FMCG 34028.35 33068.5 2.9 33380.56 BULLISH 32361.87 BULLISH 5.15  Nifty GrowSect 15 7071.3 7182.45 -1.55 7020.93 BULLISH 6522.04 BULLISH 8.42  Nifty Mid Liq 15 5691.05 5886.25 -3.32 5571.54 BULLISH 4970.6 BULLISH 14.49  NiFTY MIDCAP 100 23412.75 24115.6 -2.91 22401.53 BULLISH 20130.29 BULLISH 16.31  NiFTY MIDCAP 150 8857.3 9144.4 -3.14 8466.89 BULLISH 7608.68 BULLISH 16.31  NiFTY MIDCAP 150 817.3 9144.4 -3.14 8466.89 BULLISH 7608.68 BULLISH 17.17  Nifty MNC 15916.6 16131.55 -1.33 15827.49 BULLISH 15085.26 BULLISH 5.51  Nifty Media 1653.95 1715.2 -3.57 1667.41 BEARISH 1604.59 BULLISH 5.51  Nifty Metal 3832.5 3840.2 -0.2 3509.8 BULLISH 5729.24 BULLISH 25.45  Nifty Midcap 50 6753.25 6964.75 -3.04 6462.8 BULLISH 5729.24 BULLISH 17.67  Nifty Next 50 34075.85 34808.95 -2.11 33555.65 BULLISH 1859.38 BULLISH 9.4  Nifty PSU Bank 2187.5 2311.9 -5.38 2106.42 BULLISH 1859.38 BULLISH 17.65  Nifty Pharma 11667.1 12184.25 -4.24 12260.74 BEARISH 11791.07 BEARISH -1.05  Nifty Pract 20 329.05 349.35 -5.81 327.56 BULLISH 1859.38 BULLISH 12.59  Nifty Realty 329.05 349.35 -5.81 327.56 BULLISH 1853.98 BULLISH 12.59  Nifty Serv Sector 20703.75 21249.95 -2.57 20289.46 BULLISH 1859.23 BULLISH 12.81  NIFTY-10 CowVol30 11169.85 11333.3 -1.44 11033.18 BULLISH 1436.95 BULLISH 12.81  NIFTY-10 CowVol30 1215.1 12382.85 -0.92 12159.41 BULLISH 1436.95 BULLISH 12.81  NIFTY-10 CowVol30 12215.1 12328.85 -0.92 12159.41 BULLISH 1436.95 BULLISH 14.26  NIFTY-10 Realty 1332.5 7410.35 -0.2 7104.04 BULLISH 1436.75 BULLISH 14.26  NIFTY-10 Realty 13290.99 1215.1 12328.85 -0.92 12159.41 BULLISH 1436.75 BULLISH 14.26  NIFTY-10 LowVol30 1215.1 12328.85 -0.92 12159.41 BULLISH 1403.52 BULLISH 14.26  NIFTY-10 Realty 1305.5 16290.9 -1.78 15433.95 BULLISH 1403.52 BULLISH 14.26  NIFTY-10 Realty 1305.5 16290.9 -1.78 15433.95 BULLISH 1403.52 BULLISH 14.26  NIFTY-10 Realty 1305.5 16290.9 -1.78 15433.95 BULLISH 1403.52 BULLISH 14.26  NIFTY-10 Realty 1305.5 16290.9 -1.78 15433.95 BULLISH 1403.52 BULLISH 14.26                                                         | Nifty Div Opps 50 | 3056.85      | 3071.95           | -0.49   | 2955.6   | BULLISH        | 2750.63  | BULLISH          | 11.13                          |
| Nifty GrowSect 15 7071.3 7182.45 -1.55 7020.93 BULLISH 6522.04 BULLISH 8.42  Nifty Mid Liq 15 5691.05 5886.25 -3.32 5571.54 BULLISH 4970.6 BULLISH 14.49  NIFTY MIDCAP 100 23412.75 24115.6 -2.91 22401.53 BULLISH 20130.29 BULLISH 16.31  NIFTY MIDCAP 150 8857.3 9144.4 -3.14 8466.89 BULLISH 7608.68 BULLISH 16.41  NIFTY MIDSML 400 8176.3 8455.55 -3.3 7792.13 BULLISH 6978.4 BULLISH 17.17  Nifty MNC 15916.6 16131.55 -1.33 15827.49 BULLISH 15085.26 BULLISH 5.51  Nifty Media 1653.95 1715.2 -3.57 1667.41 BEARISH 1604.59 BULLISH 3.08  Nifty Metal 3832.5 3840.2 -0.2 3509.8 BULLISH 3055.11 BULLISH 25.45  Nifty Midcap 50 6753.25 6964.75 -3.04 6462.8 BULLISH 572.24 BULLISH 77.87  Nifty Next 50 34075.85 34808.95 -2.11 33555.65 BULLISH 31147 BULLISH 9.4  Nifty PSU Bank 2187.5 2311.9 -5.38 2106.42 BULLISH 1629.23 BULLISH 17.65  Nifty Pharma 11667.1 12184.25 -4.24 12260.74 BEARISH 1791.07 BEARISH -1.05  Nifty Realty 329.05 349.35 -5.81 327.56 BULLISH 289.57 BULLISH 13.63  NIFTY SALCAP 100 8206.9 8482.9 -3.25 7718.19 BULLISH 1859.38 BULLISH 12.59  Nifty Serv Sector 20703.75 21249.99 -2.57 20289.46 BULLISH 13290.49 BULLISH 12.99  NIFTY-10 LowVol30 11169.85 11333.3 -1.44 11033.18 BULLISH 14951.23 BULLISH 12.81  NIFTY-10 LowVol30 1215.1 12328.85 -0.92 12159.41 BULLISH 3081.8 BULLISH 7.9  NIFTY-10 LowVol30 12215.1 12328.85 -0.92 12159.41 BULLISH 1403.52 BULLISH 7.9  NIFTY-10 LowVol30 12215.1 12328.85 -0.92 12159.41 BULLISH 1403.52 BULLISH 7.9  NIFTY-10 LowVol30 12215.1 12328.85 -0.92 12159.41 BULLISH 14003.52 BULLISH 14.26  NIFTY-10 LowVol30 17215.1 12328.85 -0.92 12159.41 BULLISH 14003.52 BULLISH 14.26  NIFTY-10 LowVol30 17215.1 12328.85 -0.92 12159.41 BULLISH 14003.52 BULLISH 14.26  NIFTY-10 LowVol30 17215.1 12328.85 -0.92 12159.41 BULLISH 14003.52 BULLISH 14.26  NIFTY-10 LowVol30 17215.1 12328.85 -0.92 12159.41 BULLISH 14003.52 BULLISH 14.26  NIFTY-10 LowVol30 17215.1 12328.85 -0.92 12159.41 BULLISH 14003.52 BULLISH 14.26  NIFTY-10 LowVol30 1735.2 7410.35 -0.2 7104.04 BULLISH 6514.57 BULLISH 13.61                                    | Nifty Energy      | 18985.4      | 19318.3           | -1.72   | 18047.08 | BULLISH        | 16790.19 | BULLISH          | 13.07                          |
| Nifty Mid Liq 15 5691.05 5886.25 -3.32 5571.54 BULLISH 4970.6 BULLISH 14.49  NIFTY MIDCAP 100 23412.75 24115.6 -2.91 22401.53 BULLISH 20130.29 BULLISH 16.31  NIFTY MIDCAP 150 8857.3 9144.4 -3.14 8466.89 BULLISH 7608.68 BULLISH 16.41  NIFTY MIDSWL 400 8176.3 8455.55 -3.3 7792.13 BULLISH 6978.4 BULLISH 17.17  Nifty MNC 15916.6 16131.55 -1.33 15827.49 BULLISH 15085.26 BULLISH 5.51  Nifty Media 1653.95 1715.2 -3.57 1667.41 BEARISH 1604.59 BULLISH 3.08  Nifty Metal 3832.5 3840.2 -0.2 3509.8 BULLISH 3055.11 BULLISH 25.45  Nifty Midcap 50 6753.25 6964.75 -3.04 6462.8 BULLISH 5729.24 BULLISH 77.87  Nifty PSU Bank 2187.5 2311.9 -5.38 2106.42 BULLISH 31147 BULLISH 9.4  Nifty PSU Bank 18305.8 19033.9 -3.83 17977.09 BULLISH 16259.23 BULLISH 17.65  Nifty Pet Bank 18305.8 19033.9 -3.83 17977.09 BULLISH 289.57 BULLISH 12.59  Nifty Realty 329.05 349.35 -5.81 327.56 BULLISH 289.57 BULLISH 21.69  Nifty Serv Sector 20703.75 21249.95 -2.57 20289.46 BULLISH 1859.38 BULLISH 11.03  NIFTY-I 14756.45 15051.4 -1.96 14433.08 BULLISH 13290.49 BULLISH 12.19  NIFTY-10 Cowdaty 11686.75 17203.5 -1.96 16366.48 BULLISH 14951.23 BULLISH 12.19  NIFTY-10 Cowdaty 11686.75 17203.5 -1.96 16366.48 BULLISH 14951.23 BULLISH 12.81  NIFTY-10 Cowdaty 3 325.35 3361.4 -1.07 3297.04 BULLISH 1435.95 BULLISH 12.81  NIFTY-10 Cowdaty 3 325.35 3361.4 -1.07 3297.04 BULLISH 1436.95 BULLISH 7.9  NIFTY-10 Cowdaty 3 12215.1 12328.85 -0.92 12159.41 BULLISH 1403.52 BULLISH 7.9  NIFTY-10 Cowdaty 3 12215.1 12328.85 -0.92 12159.41 BULLISH 14003.52 BULLISH 14.26  NIFTY-10 Cowdaty 3 12215.1 12328.85 -0.92 12159.41 BULLISH 14003.52 BULLISH 14.26  NIFTY-10 Cowdaty 3 12215.1 12328.85 -0.92 12159.41 BULLISH 14003.52 BULLISH 14.26  NIFTY-10 Cowdaty 20 7395.2 7410.35 -0.2 7104.04 BULLISH 6514.57 BULLISH 13.61                                                                                                                                                                                                                                                                                       | Nifty FMCG        | 34028.35     | 33068.5           | 2.9     | 33380.56 | BULLISH        | 32361.87 | BULLISH          | 5.15                           |
| NIFTY MIDCAP 100 23412.75 24115.6 -2.91 22401.53 BULLISH 20130.29 BULLISH 16.31  NIFTY MIDCAP 150 8857.3 9144.4 3.1.4 8466.89 BULLISH 7608.68 BULLISH 16.41  NIFTY MIDSML 400 8176.3 8455.55 -3.3 7792.13 BULLISH 6978.4 BULLISH 17.17  Nifty MIDCAP 150 15916.6 16131.55 -1.33 15827.49 BULLISH 15085.26 BULLISH 5.51  Nifty Media 1653.95 1715.2 -3.57 1667.41 BEARISH 1604.59 BULLISH 3.08  Nifty Metal 3832.5 3840.2 -0.2 3509.8 BULLISH 3055.11 BULLISH 25.45  Nifty Midcap 50 6753.25 6964.75 -3.04 6462.8 BULLISH 5729.24 BULLISH 17.87  Nifty Next 50 34075.85 34808.95 -2.11 33555.65 BULLISH 31147 BULLISH 9.4  Nifty PSU Bank 2187.5 2311.9 -5.38 2106.42 BULLISH 1859.38 BULLISH 17.65  Nifty Pharma 11667.1 12184.25 -4.24 12260.74 BEARISH 11791.07 BEARISH -1.05  Nifty Pvt Bank 18305.8 19033.9 -3.83 17977.09 BULLISH 16259.23 BULLISH 12.59  Nifty Reatty 329.05 349.35 -5.81 327.56 BULLISH 289.57 BULLISH 13.63  NIFTY SMLCAP 100 8206.9 8482.9 -3.25 7718.19 BULLISH 6836.15 BULLISH 20.05  Nifty Serv Sector 20703.75 21249.95 -2.57 20289.46 BULLISH 18453.98 BULLISH 12.19  NIFTY-I 14756.45 15051.4 -1.96 16366.48 BULLISH 13290.49 BULLISH 12.19  NIFTY-100 EQL Wgt 16886.75 17203.5 -1.96 16366.48 BULLISH 10315.96 BULLISH 1.281  NIFTY100 Qualty30 3325.35 3361.4 -1.07 3297.04 BULLISH 1346.95 BULLISH 6.8  NIFTY100 Qualty30 12215.1 12328.85 -0.92 12159.41 BULLISH 14400.52 BULLISH 14.26  NIFTY100 FQL Wgt 16000.55 16290.9 -1.78 15433.95 BULLISH 14003.52 BULLISH 14.26  NIFTY10FRA 4131.5 4232.35 -2.38 3971.89 BULLISH 3636.71 BULLISH 13.61                                                                                                                                                                                                                                                                                                                                                                                                                                                                                                                                             | Nifty GrowSect 15 | 7071.3       | 7182.45           | -1.55   | 7020.93  | BULLISH        | 6522.04  | BULLISH          | 8.42                           |
| NIFTY MIDCAP 150 8857.3 9144.4 -3.14 8466.89 BULLISH 7608.68 BULLISH 16.41  NIFTY MIDSML 400 8176.3 8455.55 -3.3 7792.13 BULLISH 6978.4 BULLISH 17.17  Nifty MC 15916.6 16131.55 -1.33 15827.49 BULLISH 15085.26 BULLISH 5.51  Nifty Media 1653.95 1715.2 -3.57 1667.41 BEARISH 1604.59 BULLISH 3.08  Nifty Metal 3832.5 3840.2 -0.2 3509.8 BULLISH 3055.11 BULLISH 25.45  Nifty Midcap 50 6753.25 6964.75 -3.04 6462.8 BULLISH 5729.24 BULLISH 17.87  Nifty Next 50 34075.85 34808.95 -2.11 33555.65 BULLISH 31147 BULLISH 9.4  Nifty PSU Bank 2187.5 2311.9 -5.38 2106.42 BULLISH 1859.38 BULLISH 17.65  Nifty Pharma 11667.1 12184.25 -4.24 12260.74 BEARISH 11791.07 BEARISH -1.05  Nifty Realty 329.05 349.35 -5.81 327.56 BULLISH 289.57 BULLISH 12.59  Nifty Reatty 329.05 349.35 -5.81 327.56 BULLISH 289.57 BULLISH 20.05  Nifty Serv Sector 20703.75 21249.95 -2.57 20289.46 BULLISH 1853.98 BULLISH 21.19  NIFTY-IO CQU Wgt 16866.75 17203.5 -1.96 16366.88 BULLISH 10315.96 BULLISH 12.81  NIFTY-100 Qualty30 3325.35 3361.4 -1.07 3297.04 BULLISH 10315.96 BULLISH 12.81  NIFTY-100 QUALTY30 12215.1 12328.85 -0.92 12159.41 BULLISH 1436.95 BULLISH 14.26  NIFTYS DELLISH 14.36.9 BULLISH 14.26  NIFTY-100 FQL Wgt 16000.55 16290.9 -1.78 15433.95 BULLISH 14003.52 BULLISH 14.26  NIFTY-100 FQL Wgt 16000.55 16290.9 -1.78 15433.95 BULLISH 14003.52 BULLISH 14.26  NIFTY-100 FQL Wgt 16000.55 16290.9 -1.78 15433.95 BULLISH 14003.52 BULLISH 14.26  NIFTY-100 FQL Wgt 16000.55 16290.9 -1.78 15433.95 BULLISH 14003.52 BULLISH 14.26  NIFTY-100 FQL Wgt 16000.55 16290.9 -1.78 15433.95 BULLISH 5614.57 BULLISH 13.52  NIFTY-100 FQL Wgt 16000.55 16290.9 -1.78 15433.95 BULLISH 6514.57 BULLISH 13.52                                                                                                                                                                                                                                                                                                                                                                                                        | Nifty Mid Liq 15  | 5691.05      | 5886.25           | -3.32   | 5571.54  | BULLISH        | 4970.6   | BULLISH          | 14.49                          |
| NIFTY MIDSML 400 8176.3 8455.55 -3.3 7792.13 BULLISH 6978.4 BULLISH 17.17  Nifty MNC 15916.6 16131.55 -1.33 15827.49 BULLISH 15085.26 BULLISH 5.51  Nifty Media 1653.95 1715.2 -3.57 1667.41 BEARISH 1604.59 BULLISH 3.08  Nifty Metal 3832.5 3840.2 -0.2 3509.8 BULLISH 3055.11 BULLISH 25.45  Nifty Midcap 50 6753.25 6964.75 -3.04 6462.8 BULLISH 5729.24 BULLISH 17.87  Nifty Next 50 34075.85 34808.95 -2.11 33555.65 BULLISH 31147 BULLISH 9.4  Nifty PSU Bank 2187.5 2311.9 -5.38 2106.42 BULLISH 1859.38 BULLISH 17.65  Nifty Pharma 11667.1 12184.25 -4.24 12260.74 BEARISH 11791.07 BEARISH -1.05  Nifty Pvt Bank 18305.8 19033.9 -3.83 17977.09 BULLISH 16259.23 BULLISH 12.59  Nifty Realty 329.05 349.35 -5.81 327.56 BULLISH 289.57 BULLISH 13.63  NIFTY SMLCAP 100 8206.9 8482.9 -3.25 7718.19 BULLISH 6836.15 BULLISH 20.05  Nifty Serv Sector 20703.75 21249.95 -2.57 20289.46 BULLISH 13290.49 BULLISH 11.03  NIFTY-I 14756.45 15051.4 -1.96 14433.08 BULLISH 13290.49 BULLISH 11.03  NIFTY100 Qualty30 3325.35 3361.4 -1.07 3297.04 BULLISH 10315.96 BULLISH 7.9  NIFTY200 QUALTY30 11215.1 12328.85 -0.92 12159.41 BULLISH 1436.95 BULLISH 7.9  NIFTY200 QUALTY30 12215.1 12328.85 -0.92 12159.41 BULLISH 1403.52 BULLISH 14.26  NIFTY10FVA VAILE 1415.5 4232.35 -2.38 3971.89 BULLISH 5614.57 BULLISH 13.61                                                                                                                                                                                                                                                                                                                                                                                                                                                                                                                                                                                                                                                                                                                                                                                               | NIFTY MIDCAP 100  | 23412.75     | 24115.6           | -2.91   | 22401.53 | BULLISH        | 20130.29 | BULLISH          | 16.31                          |
| Nifty MNC 15916.6 16131.55 1.1.33 15827.49 BULLISH 15085.26 BULLISH 5.51  Nifty Media 1653.95 1715.2 -3.57 1667.41 BEARISH 1604.59 BULLISH 3.08  Nifty Metal 3832.5 3840.2 -0.2 3509.8 BULLISH 3055.11 BULLISH 25.45  Nifty Midcap 50 6753.25 6964.75 -3.04 6462.8 BULLISH 5729.24 BULLISH 17.87  Nifty Next 50 34075.85 34808.95 -2.11 33555.65 BULLISH 31147 BULLISH 9.4  Nifty PSU Bank 2187.5 2311.9 -5.38 2106.42 BULLISH 1859.38 BULLISH 17.65  Nifty Pharma 11667.1 12184.25 -4.24 12260.74 BEARISH 11791.07 BEARISH -1.05  Nifty Pvt Bank 18305.8 19033.9 -3.83 17977.09 BULLISH 16259.23 BULLISH 12.59  Nifty Realty 329.05 349.35 -5.81 327.56 BULLISH 289.57 BULLISH 13.63  NIFTY SMLCAP 100 8206.9 8482.9 -3.25 7718.19 BULLISH 6836.15 BULLISH 20.05  Nifty Serv Sector 20703.75 21249.95 -2.57 20289.46 BULLISH 18453.98 BULLISH 12.19  NIFTY-I 14756.45 15051.4 -1.96 14433.08 BULLISH 13290.49 BULLISH 11.03  NIFTY100 EQL Wgt 16866.75 17203.5 -1.96 16366.48 BULLISH 10315.96 BULLISH 2.81  NIFTY100 Qualty30 3325.35 3361.4 -1.07 3297.04 BULLISH 3081.8 BULLISH 7.9  NIFTY200 QUALTY30 12215.1 12328.85 -0.92 12159.41 BULLISH 1403.52 BULLISH 14.26  NIFTY50 Value 20 7395.2 7410.35 -0.2 7104.04 BULLISH 6514.57 BULLISH 13.52  NIFTY10 FRACE 10 FRACE 13.50 FRACE 13.50 FRACE 13.50 FRACE 13.50 FRACE 13.50  NIFTY50 Value 20 7395.2 7410.35 -0.2 7104.04 BULLISH 3636.71 BULLISH 13.61                                                                                                                                                                                                                                                                                                                                                                                                                                                                                                                                                                                                                                                                                                                 | NIFTY MIDCAP 150  | 8857.3       | 9144.4            | -3.14   | 8466.89  | BULLISH        | 7608.68  | BULLISH          | 16.41                          |
| Nifty Media 1653.95 1715.2 -3.57 1667.41 BEARISH 1604.59 BULLISH 3.08  Nifty Metal 3832.5 3840.2 -0.2 3509.8 BULLISH 3055.11 BULLISH 25.45  Nifty Midcap 50 6753.25 6964.75 -3.04 6462.8 BULLISH 5729.24 BULLISH 17.87  Nifty Next 50 34075.85 34808.95 -2.11 33555.65 BULLISH 31147 BULLISH 9.4  Nifty PSU Bank 2187.5 2311.9 -5.38 2106.42 BULLISH 1859.38 BULLISH 17.65  Nifty Pharma 11667.1 12184.25 -4.24 12260.74 BEARISH 11791.07 BEARISH -1.05  Nifty Pvt Bank 18305.8 19033.9 -3.83 17977.09 BULLISH 16259.23 BULLISH 12.59  Nifty Realty 329.05 349.35 -5.81 327.56 BULLISH 289.57 BULLISH 13.63  NIFTY SMLCAP 100 8206.9 8482.9 -3.25 7718.19 BULLISH 6836.15 BULLISH 20.05  Nifty Serv Sector 20703.75 21249.95 -2.57 20289.46 BULLISH 18453.98 BULLISH 12.19  NIFTY-I 14756.45 15051.4 -1.96 14433.08 BULLISH 13290.49 BULLISH 11.03  NIFTY100 EQL Wgt 16866.75 17203.5 -1.96 16366.48 BULLISH 14951.23 BULLISH 12.81  NIFTY100 LowVol30 11169.85 11333.3 -1.44 11033.18 BULLISH 3081.8 BULLISH 7.9  NIFTY200 QUALTY30 12215.1 12328.85 -0.92 12159.41 BULLISH 14403.52 BULLISH 6.8  NIFTY50 EQL Wgt 16000.55 16290.9 -1.78 15433.95 BULLISH 14003.52 BULLISH 14.26  NIFTY50 Value 20 7395.2 7410.35 -0.2 7104.04 BULLISH 6514.57 BULLISH 13.61                                                                                                                                                                                                                                                                                                                                                                                                                                                                                                                                                                                                                                                                                                                                                                                                                                                                  | NIFTY MIDSML 400  | 8176.3       | 8455.55           | -3.3    | 7792.13  | BULLISH        | 6978.4   | BULLISH          | 17.17                          |
| Nifty Metal 3832.5 3840.2 -0.2 3509.8 BULLISH 3055.11 BULLISH 25.45  Nifty Midcap 50 6753.25 6964.75 -3.04 6462.8 BULLISH 5729.24 BULLISH 17.87  Nifty Next 50 34075.85 34808.95 -2.11 33555.65 BULLISH 31147 BULLISH 9.4  Nifty PSU Bank 2187.5 2311.9 -5.38 2106.42 BULLISH 1859.38 BULLISH 17.65  Nifty Pharma 11667.1 12184.25 -4.24 12260.74 BEARISH 11791.07 BEARISH -1.05  Nifty Pvt Bank 18305.8 19033.9 -3.83 17977.09 BULLISH 16259.23 BULLISH 12.59  Nifty Realty 329.05 349.35 -5.81 327.56 BULLISH 289.57 BULLISH 13.63  NIFTY SMLCAP 100 8206.9 8482.9 -3.25 7718.19 BULLISH 6836.15 BULLISH 20.05  Nifty Serv Sector 20703.75 21249.95 -2.57 20289.46 BULLISH 18453.98 BULLISH 12.19  NIFTY-I 14756.45 15051.4 -1.96 14433.08 BULLISH 13290.49 BULLISH 11.03  NIFTY100 EQL Wgt 16866.75 17203.5 -1.96 16366.48 BULLISH 14951.23 BULLISH 12.81  NIFTY100 LowVol30 11169.85 11333.3 -1.44 11033.18 BULLISH 3081.8 BULLISH 7.9  NIFTY200 QUALTY30 12215.1 12328.85 -0.92 12159.41 BULLISH 1436.95 BULLISH 14.26  NIFTY50 EQL Wgt 16000.55 16290.9 -1.78 15433.95 BULLISH 6514.57 BULLISH 13.52  NIFTYINFRA 4131.5 4232.35 -2.38 3971.89 BULLISH 3636.71 BULLISH 13.61                                                                                                                                                                                                                                                                                                                                                                                                                                                                                                                                                                                                                                                                                                                                                                                                                                                                                                                                              | Nifty MNC         | 15916.6      | 16131.55          | -1.33   | 15827.49 | BULLISH        | 15085.26 | BULLISH          | 5.51                           |
| Nifty Midcap 50 6753.25 6964.75 -3.04 6462.8 BULLISH 5729.24 BULLISH 17.87  Nifty Next 50 34075.85 34808.95 -2.11 33555.65 BULLISH 31147 BULLISH 9.4  Nifty PSU Bank 2187.5 2311.9 -5.38 2106.42 BULLISH 1859.38 BULLISH 17.65  Nifty Pharma 11667.1 12184.25 -4.24 12260.74 BEARISH 11791.07 BEARISH -1.05  Nifty Pvt Bank 18305.8 19033.9 -3.83 17977.09 BULLISH 16259.23 BULLISH 12.59  Nifty Realty 329.05 349.35 -5.81 327.56 BULLISH 289.57 BULLISH 13.63  NIFTY SMLCAP 100 8206.9 8482.9 -3.25 7718.19 BULLISH 6836.15 BULLISH 20.05  Nifty Serv Sector 20703.75 21249.95 -2.57 20289.46 BULLISH 18453.98 BULLISH 12.19  NIFTY-I 14756.45 15051.4 -1.96 14433.08 BULLISH 13290.49 BULLISH 11.03  NIFTY100 EQL Wgt 16866.75 17203.5 -1.96 16366.48 BULLISH 14951.23 BULLISH 12.81  NIFTY100 LowVol30 11169.85 11333.3 -1.44 11033.18 BULLISH 10315.96 BULLISH 8.28  NIFTY200 QUALTY30 12215.1 12328.85 -0.92 12159.41 BULLISH 1436.95 BULLISH 6.8  NIFTY50 EQL Wgt 16000.55 16290.9 -1.78 15433.95 BULLISH 6514.57 BULLISH 13.62  NIFTY50 Value 20 7395.2 7410.35 -0.2 7104.04 BULLISH 6514.57 BULLISH 13.61                                                                                                                                                                                                                                                                                                                                                                                                                                                                                                                                                                                                                                                                                                                                                                                                                                                                                                                                                                                                             | Nifty Media       | 1653.95      | 1715.2            | -3.57   | 1667.41  | BEARISH        | 1604.59  | BULLISH          | 3.08                           |
| Nifty Next 50         34075.85         34808.95         -2.11         33555.65         BULLISH         31147         BULLISH         9.4           Nifty PSU Bank         2187.5         2311.9         -5.38         2106.42         BULLISH         1859.38         BULLISH         17.65           Nifty Pharma         11667.1         12184.25         -4.24         12260.74         BEARISH         11791.07         BEARISH         -1.05           Nifty Pvt Bank         18305.8         19033.9         -3.83         17977.09         BULLISH         16259.23         BULLISH         12.59           Nifty Realty         329.05         349.35         -5.81         327.56         BULLISH         289.57         BULLISH         13.63           NIFTY SMLCAP 100         8206.9         8482.9         -3.25         7718.19         BULLISH         6836.15         BULLISH         20.05           Nifty Serv Sector         20703.75         21249.95         -2.57         20289.46         BULLISH         18453.98         BULLISH         12.19           NIFTY-I         14756.45         15051.4         -1.96         14433.08         BULLISH         13290.49         BULLISH         11.03           NIFTY100 EQL Wgt         16666.75                                                                                                                                                                                                                                                                                                                                                                                                                                                                                                                                                                                                                                                                                                                                                                                                                                                          | Nifty Metal       | 3832.5       | 3840.2            | -0.2    | 3509.8   | BULLISH        | 3055.11  | BULLISH          | 25.45                          |
| Nifty PSU Bank         2187.5         2311.9         -5.38         2106.42         BULLISH         1859.38         BULLISH         17.65           Nifty Pharma         11667.1         12184.25         -4.24         12260.74         BEARISH         11791.07         BEARISH         -1.05           Nifty Pvt Bank         18305.8         19033.9         -3.83         17977.09         BULLISH         16259.23         BULLISH         12.59           Nifty Realty         329.05         349.35         -5.81         327.56         BULLISH         289.57         BULLISH         13.63           NIFTY SMLCAP 100         8206.9         8482.9         -3.25         7718.19         BULLISH         6836.15         BULLISH         20.05           Nifty Serv Sector         20703.75         21249.95         -2.57         20289.46         BULLISH         18453.98         BULLISH         12.19           NIFTY-I         14756.45         15051.4         -1.96         14433.08         BULLISH         13290.49         BULLISH         11.03           NIFTY100 EQL Wgt         16866.75         17203.5         -1.96         16366.48         BULLISH         14951.23         BULLISH         12.81           NIFTY100 Qualty30         3325.35 </td <td>Nifty Midcap 50</td> <td>6753.25</td> <td>6964.75</td> <td>-3.04</td> <td>6462.8</td> <td>BULLISH</td> <td>5729.24</td> <td>BULLISH</td> <td>17.87</td>                                                                                                                                                                                                                                                                                                                                                                                                                                                                                                                                                                                                                                                                                  | Nifty Midcap 50   | 6753.25      | 6964.75           | -3.04   | 6462.8   | BULLISH        | 5729.24  | BULLISH          | 17.87                          |
| Nifty Pharma         11667.1         12184.25         -4.24         12260.74         BEARISH         11791.07         BEARISH         -1.05           Nifty Pvt Bank         18305.8         19033.9         -3.83         17977.09         BULLISH         16259.23         BULLISH         12.59           Nifty Realty         329.05         349.35         -5.81         327.56         BULLISH         289.57         BULLISH         13.63           NIFTY SMLCAP 100         8206.9         8482.9         -3.25         7718.19         BULLISH         6836.15         BULLISH         20.05           Nifty Serv Sector         20703.75         21249.95         -2.57         20289.46         BULLISH         18453.98         BULLISH         12.19           NIFTY-I         14756.45         15051.4         -1.96         14433.08         BULLISH         13290.49         BULLISH         11.03           NIFTY100 EQL Wgt         16866.75         17203.5         -1.96         16366.48         BULLISH         14951.23         BULLISH         12.81           NIFTY100 LowVol30         11169.85         11333.3         -1.44         11033.18         BULLISH         10315.96         BULLISH         7.9           NIFTY100 Qualty30         332                                                                                                                                                                                                                                                                                                                                                                                                                                                                                                                                                                                                                                                                                                                                                                                                                                                 | Nifty Next 50     | 34075.85     | 34808.95          | -2.11   | 33555.65 | BULLISH        | 31147    | BULLISH          | 9.4                            |
| Nifty Pvt Bank         18305.8         19033.9         -3.83         17977.09         BULLISH         16259.23         BULLISH         12.59           Nifty Realty         329.05         349.35         -5.81         327.56         BULLISH         289.57         BULLISH         13.63           NIFTY SMLCAP 100         8206.9         8482.9         -3.25         7718.19         BULLISH         6836.15         BULLISH         20.05           Nifty Serv Sector         20703.75         21249.95         -2.57         20289.46         BULLISH         18453.98         BULLISH         12.19           NIFTY-I         14756.45         15051.4         -1.96         14433.08         BULLISH         13290.49         BULLISH         11.03           NIFTY100 EQL Wgt         16866.75         17203.5         -1.96         16366.48         BULLISH         14951.23         BULLISH         12.81           NIFTY100 LowVol30         11169.85         11333.3         -1.44         11033.18         BULLISH         10315.96         BULLISH         8.28           NIFTY100 Qualty30         3325.35         3361.4         -1.07         3297.04         BULLISH         11436.95         BULLISH         7.9           NIFTY200 QUALTY30         12                                                                                                                                                                                                                                                                                                                                                                                                                                                                                                                                                                                                                                                                                                                                                                                                                                                 | Nifty PSU Bank    | 2187.5       | 2311.9            | -5.38   | 2106.42  | BULLISH        | 1859.38  | BULLISH          | 17.65                          |
| Nifty Realty         329.05         349.35         -5.81         327.56         BULLISH         289.57         BULLISH         13.63           NIFTY SMLCAP 100         8206.9         8482.9         -3.25         7718.19         BULLISH         6836.15         BULLISH         20.05           Nifty Serv Sector         20703.75         21249.95         -2.57         20289.46         BULLISH         18453.98         BULLISH         12.19           NIFTY-I         14756.45         15051.4         -1.96         14433.08         BULLISH         13290.49         BULLISH         11.03           NIFTY100 EQL Wgt         16866.75         17203.5         -1.96         16366.48         BULLISH         14951.23         BULLISH         12.81           NIFTY100 LowVol30         11169.85         11333.3         -1.44         11033.18         BULLISH         10315.96         BULLISH         8.28           NIFTY100 Qualty30         3325.35         3361.4         -1.07         3297.04         BULLISH         3081.8         BULLISH         7.9           NIFTY200 QUALTY30         12215.1         12328.85         -0.92         12159.41         BULLISH         11436.95         BULLISH         6.8           NIFTY50 EQL Wgt         1600                                                                                                                                                                                                                                                                                                                                                                                                                                                                                                                                                                                                                                                                                                                                                                                                                                                 | Nifty Pharma      | 11667.1      | 12184.25          | -4.24   | 12260.74 | BEARISH        | 11791.07 | BEARISH          | -1.05                          |
| NIFTY SMLCAP 100         8206.9         8482.9         -3.25         7718.19         BULLISH         6836.15         BULLISH         20.05           Nifty Serv Sector         20703.75         21249.95         -2.57         20289.46         BULLISH         18453.98         BULLISH         12.19           NIFTY-I         14756.45         15051.4         -1.96         14433.08         BULLISH         13290.49         BULLISH         11.03           NIFTY100 EQL Wgt         16866.75         17203.5         -1.96         16366.48         BULLISH         14951.23         BULLISH         12.81           NIFTY100 LowVol30         11169.85         11333.3         -1.44         11033.18         BULLISH         10315.96         BULLISH         8.28           NIFTY100 Qualty30         3325.35         3361.4         -1.07         3297.04         BULLISH         3081.8         BULLISH         7.9           NIFTY200 QUALTY30         12215.1         12328.85         -0.92         12159.41         BULLISH         11436.95         BULLISH         6.8           NIFTY50 EQL Wgt         16000.55         16290.9         -1.78         15433.95         BULLISH         14003.52         BULLISH         14.26           Nifty50 Value 20                                                                                                                                                                                                                                                                                                                                                                                                                                                                                                                                                                                                                                                                                                                                                                                                                                                   | Nifty Pvt Bank    | 18305.8      | 19033.9           | -3.83   | 17977.09 | BULLISH        | 16259.23 | BULLISH          | 12.59                          |
| Nifty Serv Sector         20703.75         21249.95         -2.57         20289.46         BULLISH         18453.98         BULLISH         12.19           NIFTY-I         14756.45         15051.4         -1.96         14433.08         BULLISH         13290.49         BULLISH         11.03           NIFTY100 EQL Wgt         16866.75         17203.5         -1.96         16366.48         BULLISH         14951.23         BULLISH         12.81           NIFTY100 LowVol30         11169.85         11333.3         -1.44         11033.18         BULLISH         10315.96         BULLISH         8.28           NIFTY100 Qualty30         3325.35         3361.4         -1.07         3297.04         BULLISH         3081.8         BULLISH         7.9           NIFTY200 QUALTY30         12215.1         12328.85         -0.92         12159.41         BULLISH         11436.95         BULLISH         6.8           NIFTY50 EQL Wgt         16000.55         16290.9         -1.78         15433.95         BULLISH         14003.52         BULLISH         14.26           Nifty50 Value 20         7395.2         7410.35         -0.2         7104.04         BULLISH         6514.57         BULLISH         13.61           NIFTYINFRA <td< td=""><td>Nifty Realty</td><td>329.05</td><td>349.35</td><td>-5.81</td><td>327.56</td><td>BULLISH</td><td>289.57</td><td>BULLISH</td><td>13.63</td></td<>                                                                                                                                                                                                                                                                                                                                                                                                                                                                                                                                                                                                                                                                                          | Nifty Realty      | 329.05       | 349.35            | -5.81   | 327.56   | BULLISH        | 289.57   | BULLISH          | 13.63                          |
| Nifty Serv Sector         20703.75         21249.95         -2.57         20289.46         BULLISH         18453.98         BULLISH         12.19           NIFTY-I         14756.45         15051.4         -1.96         14433.08         BULLISH         13290.49         BULLISH         11.03           NIFTY100 EQL Wgt         16866.75         17203.5         -1.96         16366.48         BULLISH         14951.23         BULLISH         12.81           NIFTY100 LowVol30         11169.85         11333.3         -1.44         11033.18         BULLISH         10315.96         BULLISH         8.28           NIFTY100 Qualty30         3325.35         3361.4         -1.07         3297.04         BULLISH         3081.8         BULLISH         7.9           NIFTY200 QUALTY30         12215.1         12328.85         -0.92         12159.41         BULLISH         11436.95         BULLISH         6.8           NIFTY50 EQL Wgt         16000.55         16290.9         -1.78         15433.95         BULLISH         14003.52         BULLISH         14.26           Nifty50 Value 20         7395.2         7410.35         -0.2         7104.04         BULLISH         6514.57         BULLISH         13.61           NIFTYINFRA <td< td=""><td>NIFTY SMLCAP 100</td><td>8206.9</td><td>8482.9</td><td>-3.25</td><td>7718.19</td><td>BULLISH</td><td>6836.15</td><td>BULLISH</td><td>20.05</td></td<>                                                                                                                                                                                                                                                                                                                                                                                                                                                                                                                                                                                                                                                                                    | NIFTY SMLCAP 100  | 8206.9       | 8482.9            | -3.25   | 7718.19  | BULLISH        | 6836.15  | BULLISH          | 20.05                          |
| NIFTY-I         14756.45         15051.4         -1.96         14433.08         BULLISH         13290.49         BULLISH         11.03           NIFTY100 EQL Wgt         16866.75         17203.5         -1.96         16366.48         BULLISH         14951.23         BULLISH         12.81           NIFTY100 LowVol30         11169.85         11333.3         -1.44         11033.18         BULLISH         10315.96         BULLISH         8.28           NIFTY100 Qualty30         3325.35         3361.4         -1.07         3297.04         BULLISH         3081.8         BULLISH         7.9           NIFTY200 QUALTY30         12215.1         12328.85         -0.92         12159.41         BULLISH         11436.95         BULLISH         6.8           NIFTY50 EQL Wgt         16000.55         16290.9         -1.78         15433.95         BULLISH         14003.52         BULLISH         14.26           Nifty50 Value 20         7395.2         7410.35         -0.2         7104.04         BULLISH         6514.57         BULLISH         13.61           NIFTYINFRA         4131.5         4232.35         -2.38         3971.89         BULLISH         3636.71         BULLISH         13.61                                                                                                                                                                                                                                                                                                                                                                                                                                                                                                                                                                                                                                                                                                                                                                                                                                                                                          | Nifty Serv Sector | 20703.75     |                   |         |          |                |          |                  |                                |
| NIFTY100 EQL Wgt         16866.75         17203.5         -1.96         16366.48         BULLISH         14951.23         BULLISH         12.81           NIFTY100 LowVol30         11169.85         11333.3         -1.44         11033.18         BULLISH         10315.96         BULLISH         8.28           NIFTY100 Qualty30         3325.35         3361.4         -1.07         3297.04         BULLISH         3081.8         BULLISH         7.9           NIFTY200 QUALTY30         12215.1         12328.85         -0.92         12159.41         BULLISH         11436.95         BULLISH         6.8           NIFTY50 EQL Wgt         16000.55         16290.9         -1.78         15433.95         BULLISH         14003.52         BULLISH         14.26           Nifty50 Value 20         7395.2         7410.35         -0.2         7104.04         BULLISH         6514.57         BULLISH         13.52           NIFTYINFRA         4131.5         4232.35         -2.38         3971.89         BULLISH         3636.71         BULLISH         13.61                                                                                                                                                                                                                                                                                                                                                                                                                                                                                                                                                                                                                                                                                                                                                                                                                                                                                                                                                                                                                                           | NIFTY-I           |              |                   | -1.96   |          |                |          | BULLISH          |                                |
| NIFTY100 Qualty30         3325.35         3361.4         -1.07         3297.04         BULLISH         3081.8         BULLISH         7.9           NIFTY200 QUALTY30         12215.1         12328.85         -0.92         12159.41         BULLISH         11436.95         BULLISH         6.8           NIFTY50 EQL Wgt         16000.55         16290.9         -1.78         15433.95         BULLISH         14003.52         BULLISH         14.26           Nifty50 Value 20         7395.2         7410.35         -0.2         7104.04         BULLISH         6514.57         BULLISH         13.52           NIFTYINFRA         4131.5         4232.35         -2.38         3971.89         BULLISH         3636.71         BULLISH         13.61                                                                                                                                                                                                                                                                                                                                                                                                                                                                                                                                                                                                                                                                                                                                                                                                                                                                                                                                                                                                                                                                                                                                                                                                                                                                                                                                                               | NIFTY100 EQL Wgt  | 16866.75     |                   | -1.96   |          |                |          |                  | 12.81                          |
| NIFTY200 QUALTY30       12215.1       12328.85       -0.92       12159.41       BULLISH       11436.95       BULLISH       6.8         NIFTY50 EQL Wgt       16000.55       16290.9       -1.78       15433.95       BULLISH       14003.52       BULLISH       14.26         Nifty50 Value 20       7395.2       7410.35       -0.2       7104.04       BULLISH       6514.57       BULLISH       13.52         NIFTYINFRA       4131.5       4232.35       -2.38       3971.89       BULLISH       3636.71       BULLISH       13.61                                                                                                                                                                                                                                                                                                                                                                                                                                                                                                                                                                                                                                                                                                                                                                                                                                                                                                                                                                                                                                                                                                                                                                                                                                                                                                                                                                                                                                                                                                                                                                                         | NIFTY100 LowVol30 | 11169.85     | 11333.3           | -1.44   | 11033.18 | BULLISH        | 10315.96 | BULLISH          | 8.28                           |
| NIFTY200 QUALTY30       12215.1       12328.85       -0.92       12159.41       BULLISH       11436.95       BULLISH       6.8         NIFTY50 EQL Wgt       16000.55       16290.9       -1.78       15433.95       BULLISH       14003.52       BULLISH       14.26         Nifty50 Value 20       7395.2       7410.35       -0.2       7104.04       BULLISH       6514.57       BULLISH       13.52         NIFTYINFRA       4131.5       4232.35       -2.38       3971.89       BULLISH       3636.71       BULLISH       13.61                                                                                                                                                                                                                                                                                                                                                                                                                                                                                                                                                                                                                                                                                                                                                                                                                                                                                                                                                                                                                                                                                                                                                                                                                                                                                                                                                                                                                                                                                                                                                                                         | NIFTY100 Qualty30 | 3325.35      | 3361.4            | -1.07   | 3297.04  | BULLISH        | 3081.8   | BULLISH          | 7.9                            |
| Nifty50 Value 20     7395.2     7410.35     -0.2     7104.04     BULLISH     6514.57     BULLISH     13.52       NIFTYINFRA     4131.5     4232.35     -2.38     3971.89     BULLISH     3636.71     BULLISH     13.61                                                                                                                                                                                                                                                                                                                                                                                                                                                                                                                                                                                                                                                                                                                                                                                                                                                                                                                                                                                                                                                                                                                                                                                                                                                                                                                                                                                                                                                                                                                                                                                                                                                                                                                                                                                                                                                                                                         | <u> </u>          |              |                   | -0.92   |          |                |          |                  |                                |
| Nifty50 Value 20     7395.2     7410.35     -0.2     7104.04     BULLISH     6514.57     BULLISH     13.52       NIFTYINFRA     4131.5     4232.35     -2.38     3971.89     BULLISH     3636.71     BULLISH     13.61                                                                                                                                                                                                                                                                                                                                                                                                                                                                                                                                                                                                                                                                                                                                                                                                                                                                                                                                                                                                                                                                                                                                                                                                                                                                                                                                                                                                                                                                                                                                                                                                                                                                                                                                                                                                                                                                                                         | NIFTY50 EQL Wgt   | 16000.55     | 16290.9           | -1.78   | 15433.95 | BULLISH        | 14003.52 | BULLISH          | 14.26                          |
| NIFTYINFRA 4131.5 4232.35 -2.38 3971.89 BULLISH 3636.71 BULLISH 13.61                                                                                                                                                                                                                                                                                                                                                                                                                                                                                                                                                                                                                                                                                                                                                                                                                                                                                                                                                                                                                                                                                                                                                                                                                                                                                                                                                                                                                                                                                                                                                                                                                                                                                                                                                                                                                                                                                                                                                                                                                                                          | Niftv50 Value 20  | 7395 2       | 7410.35           | -0.2    | 7104.04  | BULLISH        | 6514.57  | BULLISH          | 13.52                          |
|                                                                                                                                                                                                                                                                                                                                                                                                                                                                                                                                                                                                                                                                                                                                                                                                                                                                                                                                                                                                                                                                                                                                                                                                                                                                                                                                                                                                                                                                                                                                                                                                                                                                                                                                                                                                                                                                                                                                                                                                                                                                                                                                | -                 |              |                   |         |          |                |          |                  |                                |
| NIFTYIT   25562.75   25888.25   -1.26   24883.59   BULLISH   22493.62   BULLISH   13.64                                                                                                                                                                                                                                                                                                                                                                                                                                                                                                                                                                                                                                                                                                                                                                                                                                                                                                                                                                                                                                                                                                                                                                                                                                                                                                                                                                                                                                                                                                                                                                                                                                                                                                                                                                                                                                                                                                                                                                                                                                        |                   |              |                   |         |          |                |          |                  |                                |