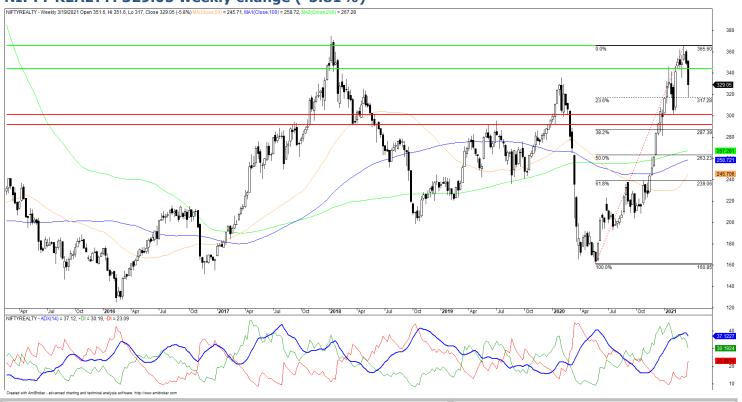

## **Sectoral Eagle's Eye**

22nd March, 2021

| BANKNIFTY                                                                                                                                                                                                                                                                                                                                                                                                                                                                                                                                                                                                                                                                                                                                                                                                                                                                                                                                                                                                                                                                                                                                                                                                                                                                                                                                                                                                                                                                                                                                                                                                                                                                                                                                                                                                                                                                                                                                                                                                                                                                                                                      | <u>Ticker</u>     | <u>Close</u> | <u>Prev Close</u> | Per Chg | 13WEMA   | Short Term Tag | 34WEMA   | Long Term<br>Tag | Long Term<br>% Differ-<br>ence |
|--------------------------------------------------------------------------------------------------------------------------------------------------------------------------------------------------------------------------------------------------------------------------------------------------------------------------------------------------------------------------------------------------------------------------------------------------------------------------------------------------------------------------------------------------------------------------------------------------------------------------------------------------------------------------------------------------------------------------------------------------------------------------------------------------------------------------------------------------------------------------------------------------------------------------------------------------------------------------------------------------------------------------------------------------------------------------------------------------------------------------------------------------------------------------------------------------------------------------------------------------------------------------------------------------------------------------------------------------------------------------------------------------------------------------------------------------------------------------------------------------------------------------------------------------------------------------------------------------------------------------------------------------------------------------------------------------------------------------------------------------------------------------------------------------------------------------------------------------------------------------------------------------------------------------------------------------------------------------------------------------------------------------------------------------------------------------------------------------------------------------------|-------------------|--------------|-------------------|---------|----------|----------------|----------|------------------|--------------------------------|
| FINNIFTY 15985.35 16506.35 -3.16 15711.15 BULLISH 14228.32 BULLISH 12.35 INDUXIX 19.99 21.71 -7.992 22.63 BEARISH 22.84 BEARISH 12.48 NIFTY 14744 15030.95 1.9.91 14413.29 BULLISH 13275.36 BULLISH 11.08 NIFTY 100 14487.25 15140.15 -1.93 14528.1 BULLISH 13295.12 BULLISH 10.84 NIFTY 200 7678.5 7839.75 2.06 7492.99 BULLISH 6887.66 BULLISH 11.48 NIFTY 500 122314.5 72593.9 -2.22 11984.37 BULLISH 6887.66 BULLISH 11.48 NIFTY 500 122314.5 12593.9 -2.22 11984.37 BULLISH 10984.78 BULLISH 11.48 NIFTY 4010 10186.5 10383.9 -1.9 10057.99 BULLISH 1030.66 BULLISH 11.46 NIFTY 6010 10186.5 10383.9 -1.9 10057.99 BULLISH 9138.87 BULLISH 11.46 NIFTY 6010 10186.5 10383.9 -1.9 10057.99 BULLISH 1300.66 BULLISH 11.46 NIFTY 600 000 000 000 000 000 000 000 000 00                                                                                                                                                                                                                                                                                                                                                                                                                                                                                                                                                                                                                                                                                                                                                                                                                                                                                                                                                                                                                                                                                                                                                                                                                                                                                                                                                      | BANKNIFTY         | 34161.6      | 35496.65          | -3.76   | 33336.46 | BULLISH        | 29876.29 | BULLISH          |                                |
| INDLAYDE                                                                                                                                                                                                                                                                                                                                                                                                                                                                                                                                                                                                                                                                                                                                                                                                                                                                                                                                                                                                                                                                                                                                                                                                                                                                                                                                                                                                                                                                                                                                                                                                                                                                                                                                                                                                                                                                                                                                                                                                                                                                                                                       | BANKNIFTY-I       | 34205.6      | 35522.1           | -3.71   | 33380.16 | BULLISH        | 29910.01 | BULLISH          | 14.36                          |
| NIFTY   14744   15030.95   -1.91   14413.20   BULLISH   13275.36   BULLISH   11.06                                                                                                                                                                                                                                                                                                                                                                                                                                                                                                                                                                                                                                                                                                                                                                                                                                                                                                                                                                                                                                                                                                                                                                                                                                                                                                                                                                                                                                                                                                                                                                                                                                                                                                                                                                                                                                                                                                                                                                                                                                             | FINNIFTY          | 15985.35     | 16506.35          | -3.16   | 15711.15 | BULLISH        | 14228.32 | BULLISH          | 12.35                          |
| Nifty 100                                                                                                                                                                                                                                                                                                                                                                                                                                                                                                                                                                                                                                                                                                                                                                                                                                                                                                                                                                                                                                                                                                                                                                                                                                                                                                                                                                                                                                                                                                                                                                                                                                                                                                                                                                                                                                                                                                                                                                                                                                                                                                                      | INDIAVIX          | 19.99        | 21.71             | -7.92   | 22.63    | BEARISH        | 22.84    | BEARISH          | -12.48                         |
| Nifty 200                                                                                                                                                                                                                                                                                                                                                                                                                                                                                                                                                                                                                                                                                                                                                                                                                                                                                                                                                                                                                                                                                                                                                                                                                                                                                                                                                                                                                                                                                                                                                                                                                                                                                                                                                                                                                                                                                                                                                                                                                                                                                                                      | NIFTY             | 14744        | 15030.95          | -1.91   | 14413.29 | BULLISH        | 13275.36 | BULLISH          | 11.06                          |
| NITY 500 12314.5 12593.9 2.2.2 11984.37 BULLISH 10984.78 BULLISH 12.11  NIFTY Alpha 50 22161.7 22217.8 1.1.58 20924.13 BULLISH 18774.88 BULLISH 18.04  NIfty Auto 10186.5 10383.9 1.1.9 10057.93 BULLISH 133.66 BULLISH 11.46  Nifty CPSE 1838 1890.05 2.2.75 1747.68 BULLISH 133.66 BULLISH 12.72  Nifty Commodities 4435.15 4469.1 0.0.76 4128.74 BULLISH 1330.66 BULLISH 12.72  Nifty Commodities 4435.15 4469.1 0.0.76 4128.74 BULLISH 5973.86 BULLISH 12.72  Nifty Commodities 4435.15 1469.1 0.0.76 4128.74 BULLISH 5973.86 BULLISH 18.86  Nifty Commodities 5916.8 5910.45 0.11 5881.27 BULLISH 5573.86 BULLISH 6.15  Nifty Div Opps 50 3056.85 3071.95 0.49 2955.6 BULLISH 5750.63 BULLISH 6.15  Nifty FMCG 34028.35 33068.5 2.9 33380.56 BULLISH 16790.19 BULLISH 13.07  Nifty FMCG 34028.35 33068.5 2.9 33380.56 BULLISH 2570.63 BULLISH 5.15  Nifty GrowSect 15 7071.3 7182.45 1.1.55 7020.93 BULLISH 6522.04 BULLISH 8.42  Nifty Mid Liq 15 5691.05 5886.25 -3.32 5571.54 BULLISH 4790.6 BULLISH 14.49  NIFTY MIDCAP 100 23412.75 24115.6 2.91 22401.53 BULLISH 4790.6 BULLISH 16.31  NIFTY MIDCAP 100 38176.3 8455.55 -3.3 BULLISH 7608.68 BULLISH 16.41  NIFTY MIDCAP 150 8857.3 9144.4 -3.14 8466.89 BULLISH 7608.68 BULLISH 16.41  NIFTY MIDCAP 150 8573.5 1715.2 -3.57 1667.41 BEARISH 1004.59 BULLISH 5.51  NIfty Media 1653.95 1715.2 -3.57 1667.41 BEARISH 1004.59 BULLISH 3.08  NIfty Metal 3832.5 3840.2 -0.2 3309.8 BULLISH 5729.24 BULLISH 3.08  NIfty Metal 3832.5 3840.2 -0.2 3309.8 BULLISH 1859.3 BULLISH 9.4  NIFTY PABAIK 2187.5 2311.9 -5.38 2106.4 1809.5 BULLISH 1859.3 BULLISH 17.65  NIFTY NIDCAP 100 2806.9 8482.9 -3.25 7718.19 BULLISH 1859.3 BULLISH 1859.3 BULLISH 1.6.95  NIFTY NIDCAP 100 1475.45 1100.4 1403.3 BULLISH 1859.3 BULLISH 1.2.99  NIFTY NIDCAP 100 1475.45 1100.4 1403.3 BULLISH 1859.3 BULLISH 1.2.99  NIFTY NIDCAP 100 1475.45 1100.4 1403.3 BULLISH 1859.3 BULLISH 1.2.99  NIFTY MIDCAP 100 1475.45 1100.4 1403.3 BULLISH 1859.3 BULLISH 1.2.99  NIFTY NIDCAP 100 1475.45 1100.4 1403.3 BULLISH 1859.3 BULLISH 1.2.99  NIFTY NIDCAP 100 1475.45 1100.4 1403.3 BULLIS | Nifty 100         | 14847.25     | 15140.15          | -1.93   | 14528.1  | BULLISH        | 13395.12 | BULLISH          | 10.84                          |
| NIFTY Alpha 50 22161.7 22517.8 -1.58 20924.13 BULLISH 18774.88 BULLISH 18.04  Nifty Auto 10186.5 10383.9 -1.9 10057.95 BULLISH 9138.87 BULLISH 11.46  Nifty CPSE 1838 1890.05 -2.75 1747.68 BULLISH 1630.66 BULLISH 12.72  Nifty Commodities 4435.15 4469.1 -0.76 4128.77 BULLISH 5973.86 BULLISH 12.72  Nifty Consumption 5916.8 5910.45 0.11 5881.27 BULLISH 5573.86 BULLISH 6.15  Nifty Div Opps 50 3056.85 3071.95 -0.49 2955.6 BULLISH 2750.63 BULLISH 11.13  Nifty Energy 18985.4 19318.3 -1.72 18047.08 BULLISH 16790.19 BULLISH 11.30  Nifty Fix GG 34028.35 33068.5 2.9 3380.65 BULLISH 16790.19 BULLISH 13.07  Nifty Fix GG 34028.35 7071.3 7182.45 -1.55 7020.93 BULLISH 6532.04 BULLISH 5.15  Nifty Mid Liq 15 5691.05 5886.25 -3.32 5571.54 BULLISH 4970.6 BULLISH 14.49  NIFTY MIDCAP 100 23412.75 24115.6 2.99 22401.53 BULLISH 20130.29 BULLISH 16.31  NIFTY MIDCAP 100 23412.75 24115.6 2.99 BULLISH 20130.29 BULLISH 16.31  NIFTY MIDCAP 100 8857.3 9144.4 3.14 8466.89 BULLISH 6978.4 BULLISH 16.41  NIFTY MIDCAP 100 8353.25 6964.75 -3.3 7792.13 BULLISH 1508.56 BULLISH 15.55  Nifty Media 1653.95 1715.2 -3.57 1667.41 BEARISH 1604.59 BULLISH 25.45  Nifty Midcap 50 6753.25 6964.75 -3.04 666.8 BULLISH 55.51  Nifty Parma 11667.1 12184.25 -4.24 12260.74 BEARISH 11791.07 BEARISH 17.65  Nifty Parma 11667.1 12184.25 -4.24 12260.74 BEARISH 11791.07 BEARISH 17.65  Nifty Parma 11667.1 12184.25 -4.24 12260.74 BEARISH 11791.07 BEARISH 11.03  NIFTY Parma 11667.1 12184.25 -4.24 12260.74 BEARISH 11791.07 BEARISH 11.03  NIFTY Parma 11667.1 12184.25 -4.24 12260.74 BEARISH 11791.07 BEARISH 11.03  NIFTY OUCLISH 1330.5.8 17033.9 1-3.8 17072.09 BULLISH 1853.98 BULLISH 12.59  NIFTY OUCLISH 1800.5 11033.3 316.4 1-1.09 14433.08 BULLISH 13270.49 BULLISH 12.19  NIFTY OUCLISH 1800.5 11033.3 11.19 1.1033.18 BULLISH 13290.49 BULLISH 12.19  NIFTY OUCLISH 1800.5 11033.3 11.19 1.1033.18 BULLISH 18453.98 BULLISH 12.19  NIFTY OUCLISH 1800.5 11033.3 11.19 1.1033.18 BULLISH 18453.98 BULLISH 12.19  NIFTY OUCLISH 1800.5 11033.3 11.19 1.1033.18 BULLISH 11035.5 BULLISH 12.19  NIFTY O | Nifty 200         | 7678.5       | 7839.75           | -2.06   | 7492.99  | BULLISH        | 6887.66  | BULLISH          | 11.48                          |
| Nifty Auto                                                                                                                                                                                                                                                                                                                                                                                                                                                                                                                                                                                                                                                                                                                                                                                                                                                                                                                                                                                                                                                                                                                                                                                                                                                                                                                                                                                                                                                                                                                                                                                                                                                                                                                                                                                                                                                                                                                                                                                                                                                                                                                     | Nifty 500         | 12314.5      | 12593.9           | -2.22   | 11984.37 | BULLISH        | 10984.78 | BULLISH          | 12.11                          |
| Nifty CPSE 1838 1890.05                                                                                                                                                                                                                                                                                                                                                                                                                                                                                                                                                                                                                                                                                                                                                                                                                                                                                                                                                                                                                                                                                                                                                                                                                                                                                                                                                                                                                                                                                                                                                                                                                                                                                                                                                                                                                                                                                                                                                                                                                                                                                                        | NIFTY Alpha 50    | 22161.7      | 22517.8           | -1.58   | 20924.13 | BULLISH        | 18774.88 | BULLISH          | 18.04                          |
| Nifty Commodities                                                                                                                                                                                                                                                                                                                                                                                                                                                                                                                                                                                                                                                                                                                                                                                                                                                                                                                                                                                                                                                                                                                                                                                                                                                                                                                                                                                                                                                                                                                                                                                                                                                                                                                                                                                                                                                                                                                                                                                                                                                                                                              | Nifty Auto        | 10186.5      | 10383.9           | -1.9    | 10057.95 | BULLISH        | 9138.87  | BULLISH          | 11.46                          |
| Nifty Consumption 5916.8 5910.45 0.11 5881.27 BULLISH 5573.86 BULLISH 6.15  Nifty Div Opps 50 3056.85 3071.95 -0.49 2955.6 BULLISH 2750.63 BULLISH 11.13  Nifty Energy 18985.4 19318.3 -1.72 18047.08 BULLISH 16790.19 BULLISH 13.07  Nifty FMCG 34028.35 33068.5 2.9 33380.56 BULLISH 32361.87 BULLISH 5.15  Nifty GrowSect 15 7071.3 7182.45 -1.55 7020.93 BULLISH 4970.6 BULLISH 8.42  Nifty Mid Liq 15 5691.05 5886.25 -3.32 5571.54 BULLISH 4970.6 BULLISH 14.49  NIFTY MIDCAP 100 23412.75 24115.6 -2.91 22401.53 BULLISH 7608.68 BULLISH 16.31  NIFTY MIDCAP 150 8857.3 9144.4 -3.14 8466.89 BULLISH 7608.68 BULLISH 16.41  NIFTY MIDCAP 150 16.6 16131.55 -1.33 7792.13 BULLISH 6978.4 BULLISH 1508.5 BULLISH 15 | Nifty CPSE        | 1838         | 1890.05           | -2.75   | 1747.68  | BULLISH        | 1630.66  | BULLISH          | 12.72                          |
| Nifty Div Opps 50 3056.85 3071.95 -0.49 2955.6 BULLISH 2750.63 BULLISH 11.13  Nifty Energy 1898.4 19318.3 -1.72 18047.08 BULLISH 16790.19 BULLISH 13.07  Nifty FMCG 34028.35 3308.5 2.9 33380.56 BULLISH 32261.87 BULLISH 5.15  Nifty GrowSect 15 7071.3 7182.45 -1.55 7020.93 BULLISH 6522.04 BULLISH 8.42  Nifty Mid Liq 15 5691.05 5886.25 -3.32 5571.54 BULLISH 4970.6 BULLISH 14.49  NIFTY MIDCAP 100 22412.75 24115.6 -2.91 22401.53 BULLISH 20130.29 BULLISH 16.31  NIFTY MIDCAP 150 8857.3 9144.4 3.14 8466.89 BULLISH 6978.4 BULLISH 16.31  NIFTY MIDSML 400 8176.3 8455.55 -3.3 7792.13 BULLISH 6978.4 BULLISH 17.17  Nifty MNC 15916.6 16131.55 -1.33 15827.49 BULLISH 5045.56 BULLISH 5.51  Nifty Media 1653.95 1715.2 -3.57 1667.41 BEARISH 1604.59 BULLISH 3.08  Nifty Metal 3832.5 3840.2 -0.2 3509.8 BULLISH 3055.11 BULLISH 25.45  Nifty Metal 3407.85 34608.95 -2.11 33555.65 BULLISH 31147 BULLISH 27.87  Nifty PSU Bank 2187.5 2311.9 -5.38 2106.42 BULLISH 1859.38 BULLISH 17.65  Nifty Prama 11667.1 12184.25 -4.24 12260.74 BEARISH 1791.07 BEARISH 1.05  Nifty PRank 18305.8 19033.9 -3.83 17977.09 BULLISH 1859.38 BULLISH 12.59  Nifty PRE Bank 18305.8 19033.9 -3.83 17977.09 BULLISH 13.63  NIFTY SMCCAP 100 8266.9 8482.9 -3.25 7718.19 BULLISH 13290.49 BULLISH 11.03  NIFTY-II 14756.45 15051.4 -1.96 1433.08 BULLISH 13290.49 BULLISH 12.99  NIFTY SMCCAP 100 8266.75 17203.5 -1.96 16366.48 BULLISH 1436.95 BULLISH 12.81  NIFTY-II 14756.45 15051.4 -1.96 1433.08 BULLISH 13290.49 BULLISH 12.81  NIFTY-II 14756.45 15051.4 -1.96 1433.08 BULLISH 13290.49 BULLISH 12.81  NIFTY-II 14756.45 15051.4 -1.96 1433.08 BULLISH 13290.49 BULLISH 12.81  NIFTY-II 14756.45 15051.4 -1.96 1433.08 BULLISH 13290.49 BULLISH 12.81  NIFTY-II 14756.45 15051.4 -1.96 1433.08 BULLISH 13290.49 BULLISH 12.81  NIFTY-II 14756.45 15051.4 -1.96 1433.08 BULLISH 13290.49 BULLISH 12.81  NIFTY-II 14756.45 15051.4 -1.96 1433.08 BULLISH 13290.49 BULLISH 12.81  NIFTY-II 14756.45 15051.4 -1.96 1433.08 BULLISH 13290.49 BULLISH 12.81  NIFTY-II 14756.45 15051.4 -1.96 1433.08 BULLISH 13290.49 BULLISH 1 | Nifty Commodities | 4435.15      | 4469.1            | -0.76   | 4128.74  | BULLISH        | 3731.53  | BULLISH          | 18.86                          |
| Nifty Energy 18985.4 19318.3 1.7.2 18047.08 BULLISH 16790.19 BULLISH 13.07  Nifty FMCG 34028.35 33068.5 2.9 33380.56 BULLISH 32361.87 BULLISH 5.15  Nifty GrowSect 15 7071.3 7182.45 1.55 7020.93 BULLISH 6522.04 BULLISH 8.42  Nifty Mid Liq 15 5691.05 5886.25 -3.32 5571.54 BULLISH 4970.6 BULLISH 14.49  NIFTY MIDCAP 100 23412.75 24115.6 2.91 22401.53 BULLISH 20130.29 BULLISH 16.31  NIFTY MIDCAP 150 8857.3 9144.4 -3.14 8466.89 BULLISH 7608.68 BULLISH 16.41  NIFTY MIDSAL 400 8176.3 8455.55 -3.3 7792.13 BULLISH 6978.4 BULLISH 17.17  Nifty MOC 15916.6 16131.55 -1.33 15827.49 BULLISH 15085.26 BULLISH 5.51  Nifty Media 1653.95 1715.2 -3.57 1667.41 BEARISH 1604.59 BULLISH 3.08  Nifty Metal 3832.5 3840.2 -0.2 3509.8 BULLISH 3055.11 BULLISH 25.45  Nifty Midcap 50 6753.25 6964.75 -3.04 6462.8 BULLISH 5729.24 BULLISH 17.87  Nifty Next 50 34075.85 34808.95 -2.11 33555.65 BULLISH 31147 BULLISH 9.4  Nifty PSU Bank 2187.5 2311.9 -5.38 2106.42 BULLISH 1859.38 BULLISH 17.65  Nifty Pharma 11667.1 12184.25 -4.24 12260.74 BEARISH 11791.07 BEARISH 10.55  Nifty Pharma 11667.1 12184.25 -4.24 12260.74 BEARISH 11791.07 BEARISH 11.05  Nifty Per Bank 18305.8 19033.9 -3.83 17977.09 BULLISH 16259.23 BULLISH 12.59  Nifty Serv Sector 20703.75 21249.95 -2.257 20289.46 BULLISH 18453.98 BULLISH 12.59  Nifty Serv Sector 20703.75 21249.95 -2.257 20289.46 BULLISH 1320.49 BULLISH 11.03  NIFTY-1 14756.45 15051.4 -1.96 1433.08 BULLISH 1320.49 BULLISH 12.81  NIFTY-10 Qualty30 3325.35 3361.4 -1.07 3297.04 BULLISH 1436.95 BULLISH 2.81  NIFTY-10 Qualty30 3325.35 3361.4 -1.07 3297.04 BULLISH 1436.95 BULLISH 14.66  NIFTY-10 REAR 1431.5 4232.35 -0.92 12159.41 BULLISH 6514.57 BULLISH 13.61  NIFTY-10 REAR 1431.5 4232.35 -2.38 3971.89 BULLISH 3636.71 BULLISH 13.61                                                                                                                                                                                                                                                                                                                   | Nifty Consumption | 5916.8       | 5910.45           | 0.11    | 5881.27  | BULLISH        | 5573.86  | BULLISH          | 6.15                           |
| Nifty FMCG 34028.35 33068.5 2.9 33380.56 BULLISH 32361.87 BULLISH 5.15  Nifty GrowSect 15 7071.3 7182.45 -1.55 7020.93 BULLISH 6522.04 BULLISH 8.42  Nifty Mid Liq 15 5691.05 5886.25 -3.32 5571.54 BULLISH 4970.6 BULLISH 14.49  NiFTY MIDCAP 100 23412.75 24115.6 -2.91 22401.53 BULLISH 20130.29 BULLISH 16.31  NiFTY MIDCAP 150 8857.3 9144.4 -3.14 8466.89 BULLISH 7608.68 BULLISH 16.31  NiFTY MIDCAP 150 817.3 9144.4 -3.14 8466.89 BULLISH 7608.68 BULLISH 17.17  Nifty MNC 15916.6 16131.55 -1.33 15827.49 BULLISH 15085.26 BULLISH 5.51  Nifty Media 1653.95 1715.2 -3.57 1667.41 BEARISH 1604.59 BULLISH 5.51  Nifty Metal 3832.5 3840.2 -0.2 3509.8 BULLISH 5729.24 BULLISH 25.45  Nifty Midcap 50 6753.25 6964.75 -3.04 6462.8 BULLISH 5729.24 BULLISH 17.67  Nifty Next 50 34075.85 34808.95 -2.11 33555.65 BULLISH 1859.38 BULLISH 9.4  Nifty PSU Bank 2187.5 2311.9 -5.38 2106.42 BULLISH 1859.38 BULLISH 17.65  Nifty Pharma 11667.1 12184.25 -4.24 12260.74 BEARISH 11791.07 BEARISH -1.05  Nifty Pract 20 329.05 349.35 -5.81 327.56 BULLISH 1859.38 BULLISH 12.59  Nifty Realty 329.05 349.35 -5.81 327.56 BULLISH 1853.98 BULLISH 12.59  Nifty Serv Sector 20703.75 21249.95 -2.57 20289.46 BULLISH 1859.23 BULLISH 12.81  NIFTY-10 CowVol30 11169.85 11333.3 -1.44 11033.18 BULLISH 1436.95 BULLISH 12.81  NIFTY-10 CowVol30 1215.1 12382.85 -0.92 12159.41 BULLISH 1436.95 BULLISH 12.81  NIFTY-10 CowVol30 12215.1 12328.85 -0.92 12159.41 BULLISH 1436.95 BULLISH 14.26  NIFTY-10 Realty 1332.5 7410.35 -0.2 7104.04 BULLISH 1436.75 BULLISH 14.26  NIFTY-10 Realty 13290.99 1215.1 12328.85 -0.92 12159.41 BULLISH 1436.75 BULLISH 14.26  NIFTY-10 LowVol30 1215.1 12328.85 -0.92 12159.41 BULLISH 1403.52 BULLISH 14.26  NIFTY-10 Realty 1305.5 16290.9 -1.78 15433.95 BULLISH 1403.52 BULLISH 14.26  NIFTY-10 Realty 1305.5 16290.9 -1.78 15433.95 BULLISH 1403.52 BULLISH 14.26  NIFTY-10 Realty 1305.5 16290.9 -1.78 15433.95 BULLISH 1403.52 BULLISH 14.26  NIFTY-10 Realty 1305.5 16290.9 -1.78 15433.95 BULLISH 1403.52 BULLISH 14.26                                                         | Nifty Div Opps 50 | 3056.85      | 3071.95           | -0.49   | 2955.6   | BULLISH        | 2750.63  | BULLISH          | 11.13                          |
| Nifty GrowSect 15 7071.3 7182.45 -1.55 7020.93 BULLISH 6522.04 BULLISH 8.42  Nifty Mid Liq 15 5691.05 5886.25 -3.32 5571.54 BULLISH 4970.6 BULLISH 14.49  NIFTY MIDCAP 100 23412.75 24115.6 -2.91 22401.53 BULLISH 20130.29 BULLISH 16.31  NIFTY MIDCAP 150 8857.3 9144.4 -3.14 8466.89 BULLISH 7608.68 BULLISH 16.41  NIFTY MIDSML 400 8176.3 8455.55 -3.3 7792.13 BULLISH 6978.4 BULLISH 17.17  Nifty MNC 15916.6 16131.55 -1.33 15827.49 BULLISH 15085.26 BULLISH 5.51  Nifty Media 1653.95 1715.2 -3.57 1667.41 BEARISH 1604.59 BULLISH 3.08  Nifty Metal 3832.5 3840.2 -0.2 3509.8 BULLISH 3055.11 BULLISH 25.45  Nifty Midcap 50 6753.25 6964.75 -3.04 6462.8 BULLISH 572.24 BULLISH 77.87  Nifty Next 50 34075.85 34808.95 -2.11 33555.65 BULLISH 31147 BULLISH 9.4  Nifty PSU Bank 2187.5 2311.9 -5.38 2106.42 BULLISH 1629.23 BULLISH 17.65  Nifty Pharma 11667.1 12184.25 -4.24 12260.74 BEARISH 1791.07 BEARISH -1.05  Nifty Realty 329.05 349.35 -5.81 327.56 BULLISH 289.57 BULLISH 13.63  NIFTY SALCAP 100 8206.9 8482.9 -3.25 7718.19 BULLISH 1859.38 BULLISH 12.59  Nifty Serv Sector 20703.75 21249.99 -2.57 20289.46 BULLISH 13290.49 BULLISH 12.99  NIFTY-10 LowVol30 11169.85 11333.3 -1.44 11033.18 BULLISH 14951.23 BULLISH 12.81  NIFTY-10 LowVol30 1215.1 12328.85 -0.92 12159.41 BULLISH 3081.8 BULLISH 7.9  NIFTY-10 LowVol30 12215.1 12328.85 -0.92 12159.41 BULLISH 1403.52 BULLISH 7.9  NIFTY-10 LowVol30 12215.1 12328.85 -0.92 12159.41 BULLISH 1403.52 BULLISH 7.9  NIFTY-10 LowVol30 12215.1 12328.85 -0.92 12159.41 BULLISH 14003.52 BULLISH 14.26  NIFTY-10 LowVol30 17215.1 12328.85 -0.92 12159.41 BULLISH 14003.52 BULLISH 14.26  NIFTY-10 LowVol30 17215.1 12328.85 -0.92 12159.41 BULLISH 14003.52 BULLISH 14.26  NIFTY-10 LowVol30 17215.1 12328.85 -0.92 12159.41 BULLISH 14003.52 BULLISH 14.26  NIFTY-10 LowVol30 17215.1 12328.85 -0.92 12159.41 BULLISH 14003.52 BULLISH 14.26  NIFTY-10 LowVol30 17215.1 12328.85 -0.92 12159.41 BULLISH 14003.52 BULLISH 14.26  NIFTY-10 LowVol30 1735.2 7410.35 -0.2 7104.04 BULLISH 6514.57 BULLISH 13.61                                    | Nifty Energy      | 18985.4      | 19318.3           | -1.72   | 18047.08 | BULLISH        | 16790.19 | BULLISH          | 13.07                          |
| Nifty Mid Liq 15 5691.05 5886.25 -3.32 5571.54 BULLISH 4970.6 BULLISH 14.49  NIFTY MIDCAP 100 23412.75 24115.6 -2.91 22401.53 BULLISH 20130.29 BULLISH 16.31  NIFTY MIDCAP 150 8857.3 9144.4 -3.14 8466.89 BULLISH 7608.68 BULLISH 16.41  NIFTY MIDSWL 400 8176.3 8455.55 -3.3 7792.13 BULLISH 6978.4 BULLISH 17.17  Nifty MNC 15916.6 16131.55 -1.33 15827.49 BULLISH 15085.26 BULLISH 5.51  Nifty Media 1653.95 1715.2 -3.57 1667.41 BEARISH 1604.59 BULLISH 3.08  Nifty Metal 3832.5 3840.2 -0.2 3509.8 BULLISH 3055.11 BULLISH 25.45  Nifty Midcap 50 6753.25 6964.75 -3.04 6462.8 BULLISH 5729.24 BULLISH 77.87  Nifty PSU Bank 2187.5 2311.9 -5.38 2106.42 BULLISH 31147 BULLISH 9.4  Nifty PSU Bank 18305.8 19033.9 -3.83 17977.09 BULLISH 16259.23 BULLISH 17.65  Nifty Pet Bank 18305.8 19033.9 -3.83 17977.09 BULLISH 289.57 BULLISH 12.59  Nifty Realty 329.05 349.35 -5.81 327.56 BULLISH 289.57 BULLISH 21.69  Nifty Serv Sector 20703.75 21249.95 -2.57 20289.46 BULLISH 1859.38 BULLISH 11.03  NIFTY-I 14756.45 15051.4 -1.96 14433.08 BULLISH 13290.49 BULLISH 12.19  NIFTY-10 Cowdaty 11686.75 17203.5 -1.96 16366.48 BULLISH 14951.23 BULLISH 12.19  NIFTY-10 Cowdaty 11686.75 17203.5 -1.96 16366.48 BULLISH 14951.23 BULLISH 12.81  NIFTY-10 Cowdaty 3 325.35 3361.4 -1.07 3297.04 BULLISH 1435.95 BULLISH 12.81  NIFTY-10 Cowdaty 3 325.35 3361.4 -1.07 3297.04 BULLISH 1436.95 BULLISH 7.9  NIFTY-10 Cowdaty 3 12215.1 12328.85 -0.92 12159.41 BULLISH 1403.52 BULLISH 7.9  NIFTY-10 Cowdaty 3 12215.1 12328.85 -0.92 12159.41 BULLISH 14003.52 BULLISH 14.26  NIFTY-10 Cowdaty 3 12215.1 12328.85 -0.92 12159.41 BULLISH 14003.52 BULLISH 14.26  NIFTY-10 Cowdaty 3 12215.1 12328.85 -0.92 12159.41 BULLISH 14003.52 BULLISH 14.26  NIFTY-10 Cowdaty 20 7395.2 7410.35 -0.2 7104.04 BULLISH 6514.57 BULLISH 13.61                                                                                                                                                                                                                                                                                       | Nifty FMCG        | 34028.35     | 33068.5           | 2.9     | 33380.56 | BULLISH        | 32361.87 | BULLISH          | 5.15                           |
| NIFTY MIDCAP 100 23412.75 24115.6 -2.91 22401.53 BULLISH 20130.29 BULLISH 16.31  NIFTY MIDCAP 150 8857.3 9144.4 3.1.4 8466.89 BULLISH 7608.68 BULLISH 16.41  NIFTY MIDSML 400 8176.3 8455.55 -3.3 7792.13 BULLISH 6978.4 BULLISH 17.17  Nifty MIDCAP 150 15916.6 16131.55 -1.33 15827.49 BULLISH 15085.26 BULLISH 5.51  Nifty Media 1653.95 1715.2 -3.57 1667.41 BEARISH 1604.59 BULLISH 3.08  Nifty Metal 3832.5 3840.2 -0.2 3509.8 BULLISH 3055.11 BULLISH 25.45  Nifty Midcap 50 6753.25 6964.75 -3.04 6462.8 BULLISH 5729.24 BULLISH 17.87  Nifty Next 50 34075.85 34808.95 -2.11 33555.65 BULLISH 31147 BULLISH 9.4  Nifty PSU Bank 2187.5 2311.9 -5.38 2106.42 BULLISH 1859.38 BULLISH 17.65  Nifty Pharma 11667.1 12184.25 -4.24 12260.74 BEARISH 11791.07 BEARISH -1.05  Nifty Pvt Bank 18305.8 19033.9 -3.83 17977.09 BULLISH 16259.23 BULLISH 12.59  Nifty Reatty 329.05 349.35 -5.81 327.56 BULLISH 289.57 BULLISH 13.63  NIFTY SMLCAP 100 8206.9 8482.9 -3.25 7718.19 BULLISH 6836.15 BULLISH 20.05  Nifty Serv Sector 20703.75 21249.95 -2.57 20289.46 BULLISH 18453.98 BULLISH 12.19  NIFTY-I 14756.45 15051.4 -1.96 16366.48 BULLISH 13290.49 BULLISH 12.19  NIFTY-100 EQL Wgt 16886.75 17203.5 -1.96 16366.48 BULLISH 10315.96 BULLISH 1.281  NIFTY100 Qualty30 3325.35 3361.4 -1.07 3297.04 BULLISH 1346.95 BULLISH 6.8  NIFTY100 Qualty30 12215.1 12328.85 -0.92 12159.41 BULLISH 14400.52 BULLISH 14.26  NIFTY100 FQL Wgt 16000.55 16290.9 -1.78 15433.95 BULLISH 14003.52 BULLISH 14.26  NIFTY10FRA 4131.5 4232.35 -2.38 3971.89 BULLISH 3636.71 BULLISH 13.61                                                                                                                                                                                                                                                                                                                                                                                                                                                                                                                                             | Nifty GrowSect 15 | 7071.3       | 7182.45           | -1.55   | 7020.93  | BULLISH        | 6522.04  | BULLISH          | 8.42                           |
| NIFTY MIDCAP 150 8857.3 9144.4 -3.14 8466.89 BULLISH 7608.68 BULLISH 16.41  NIFTY MIDSML 400 8176.3 8455.55 -3.3 7792.13 BULLISH 6978.4 BULLISH 17.17  Nifty MC 15916.6 16131.55 -1.33 15827.49 BULLISH 15085.26 BULLISH 5.51  Nifty Media 1653.95 1715.2 -3.57 1667.41 BEARISH 1604.59 BULLISH 3.08  Nifty Metal 3832.5 3840.2 -0.2 3509.8 BULLISH 3055.11 BULLISH 25.45  Nifty Midcap 50 6753.25 6964.75 -3.04 6462.8 BULLISH 5729.24 BULLISH 17.87  Nifty Next 50 34075.85 34808.95 -2.11 33555.65 BULLISH 31147 BULLISH 9.4  Nifty PSU Bank 2187.5 2311.9 -5.38 2106.42 BULLISH 1859.38 BULLISH 17.65  Nifty Pharma 11667.1 12184.25 -4.24 12260.74 BEARISH 11791.07 BEARISH -1.05  Nifty Realty 329.05 349.35 -5.81 327.56 BULLISH 289.57 BULLISH 12.59  Nifty Reatty 329.05 349.35 -5.81 327.56 BULLISH 289.57 BULLISH 20.05  Nifty Serv Sector 20703.75 21249.95 -2.57 20289.46 BULLISH 1853.98 BULLISH 21.19  NIFTY-IO CQU Wgt 16866.75 17203.5 -1.96 16366.88 BULLISH 10315.96 BULLISH 12.81  NIFTY-100 Qualty30 3325.35 3361.4 -1.07 3297.04 BULLISH 10315.96 BULLISH 12.81  NIFTY-100 QUALTY30 12215.1 12328.85 -0.92 12159.41 BULLISH 1436.95 BULLISH 14.26  NIFTYS DELLISH 14.36.9 BULLISH 14.26  NIFTY-100 FQL Wgt 16000.55 16290.9 -1.78 15433.95 BULLISH 14003.52 BULLISH 14.26  NIFTY-100 FQL Wgt 16000.55 16290.9 -1.78 15433.95 BULLISH 14003.52 BULLISH 14.26  NIFTY-100 FQL Wgt 16000.55 16290.9 -1.78 15433.95 BULLISH 14003.52 BULLISH 14.26  NIFTY-100 FQL Wgt 16000.55 16290.9 -1.78 15433.95 BULLISH 14003.52 BULLISH 14.26  NIFTY-100 FQL Wgt 16000.55 16290.9 -1.78 15433.95 BULLISH 5614.57 BULLISH 13.52  NIFTY-100 FQL Wgt 16000.55 16290.9 -1.78 15433.95 BULLISH 6514.57 BULLISH 13.52                                                                                                                                                                                                                                                                                                                                                                                                        | Nifty Mid Liq 15  | 5691.05      | 5886.25           | -3.32   | 5571.54  | BULLISH        | 4970.6   | BULLISH          | 14.49                          |
| NIFTY MIDSML 400 8176.3 8455.55 -3.3 7792.13 BULLISH 6978.4 BULLISH 17.17  Nifty MNC 15916.6 16131.55 -1.33 15827.49 BULLISH 15085.26 BULLISH 5.51  Nifty Media 1653.95 1715.2 -3.57 1667.41 BEARISH 1604.59 BULLISH 3.08  Nifty Metal 3832.5 3840.2 -0.2 3509.8 BULLISH 3055.11 BULLISH 25.45  Nifty Midcap 50 6753.25 6964.75 -3.04 6462.8 BULLISH 5729.24 BULLISH 17.87  Nifty Next 50 34075.85 34808.95 -2.11 33555.65 BULLISH 31147 BULLISH 9.4  Nifty PSU Bank 2187.5 2311.9 -5.38 2106.42 BULLISH 1859.38 BULLISH 17.65  Nifty Pharma 11667.1 12184.25 -4.24 12260.74 BEARISH 11791.07 BEARISH -1.05  Nifty Pvt Bank 18305.8 19033.9 -3.83 17977.09 BULLISH 16259.23 BULLISH 12.59  Nifty Realty 329.05 349.35 -5.81 327.56 BULLISH 289.57 BULLISH 13.63  NIFTY SMLCAP 100 8206.9 8482.9 -3.25 7718.19 BULLISH 6836.15 BULLISH 20.05  Nifty Serv Sector 20703.75 21249.95 -2.57 20289.46 BULLISH 13290.49 BULLISH 11.03  NIFTY-I 14756.45 15051.4 -1.96 14433.08 BULLISH 13290.49 BULLISH 11.03  NIFTY100 Qualty30 3325.35 3361.4 -1.07 3297.04 BULLISH 10315.96 BULLISH 7.9  NIFTY200 QUALTY30 11215.1 12328.85 -0.92 12159.41 BULLISH 1436.95 BULLISH 7.9  NIFTY200 QUALTY30 12215.1 12328.85 -0.92 12159.41 BULLISH 1403.52 BULLISH 14.26  NIFTY10FVA VAILE 1415.5 4232.35 -2.38 3971.89 BULLISH 5614.57 BULLISH 13.61                                                                                                                                                                                                                                                                                                                                                                                                                                                                                                                                                                                                                                                                                                                                                                                               | NIFTY MIDCAP 100  | 23412.75     | 24115.6           | -2.91   | 22401.53 | BULLISH        | 20130.29 | BULLISH          | 16.31                          |
| Nifty MNC 15916.6 16131.55 1.1.33 15827.49 BULLISH 15085.26 BULLISH 5.51  Nifty Media 1653.95 1715.2 -3.57 1667.41 BEARISH 1604.59 BULLISH 3.08  Nifty Metal 3832.5 3840.2 -0.2 3509.8 BULLISH 3055.11 BULLISH 25.45  Nifty Midcap 50 6753.25 6964.75 -3.04 6462.8 BULLISH 5729.24 BULLISH 17.87  Nifty Next 50 34075.85 34808.95 -2.11 33555.65 BULLISH 31147 BULLISH 9.4  Nifty PSU Bank 2187.5 2311.9 -5.38 2106.42 BULLISH 1859.38 BULLISH 17.65  Nifty Pharma 11667.1 12184.25 -4.24 12260.74 BEARISH 11791.07 BEARISH -1.05  Nifty Pvt Bank 18305.8 19033.9 -3.83 17977.09 BULLISH 16259.23 BULLISH 12.59  Nifty Realty 329.05 349.35 -5.81 327.56 BULLISH 289.57 BULLISH 13.63  NIFTY SMLCAP 100 8206.9 8482.9 -3.25 7718.19 BULLISH 6836.15 BULLISH 20.05  Nifty Serv Sector 20703.75 21249.95 -2.57 20289.46 BULLISH 18453.98 BULLISH 12.19  NIFTY-I 14756.45 15051.4 -1.96 14433.08 BULLISH 13290.49 BULLISH 11.03  NIFTY100 EQL Wgt 16866.75 17203.5 -1.96 16366.48 BULLISH 10315.96 BULLISH 2.81  NIFTY100 Qualty30 3325.35 3361.4 -1.07 3297.04 BULLISH 3081.8 BULLISH 7.9  NIFTY200 QUALTY30 12215.1 12328.85 -0.92 12159.41 BULLISH 1403.52 BULLISH 14.26  NIFTY50 Value 20 7395.2 7410.35 -0.2 7104.04 BULLISH 6514.57 BULLISH 13.52  NIFTY10 FRACE 10 FRACE 13.50 FRACE 13.50 FRACE 13.50 FRACE 13.50 FRACE 13.50  NIFTY50 Value 20 7395.2 7410.35 -0.2 7104.04 BULLISH 3636.71 BULLISH 13.61                                                                                                                                                                                                                                                                                                                                                                                                                                                                                                                                                                                                                                                                                                                 | NIFTY MIDCAP 150  | 8857.3       | 9144.4            | -3.14   | 8466.89  | BULLISH        | 7608.68  | BULLISH          | 16.41                          |
| Nifty Media 1653.95 1715.2 -3.57 1667.41 BEARISH 1604.59 BULLISH 3.08  Nifty Metal 3832.5 3840.2 -0.2 3509.8 BULLISH 3055.11 BULLISH 25.45  Nifty Midcap 50 6753.25 6964.75 -3.04 6462.8 BULLISH 5729.24 BULLISH 17.87  Nifty Next 50 34075.85 34808.95 -2.11 33555.65 BULLISH 31147 BULLISH 9.4  Nifty PSU Bank 2187.5 2311.9 -5.38 2106.42 BULLISH 1859.38 BULLISH 17.65  Nifty Pharma 11667.1 12184.25 -4.24 12260.74 BEARISH 11791.07 BEARISH -1.05  Nifty Pvt Bank 18305.8 19033.9 -3.83 17977.09 BULLISH 16259.23 BULLISH 12.59  Nifty Realty 329.05 349.35 -5.81 327.56 BULLISH 289.57 BULLISH 13.63  NIFTY SMLCAP 100 8206.9 8482.9 -3.25 7718.19 BULLISH 6836.15 BULLISH 20.05  Nifty Serv Sector 20703.75 21249.95 -2.57 20289.46 BULLISH 18453.98 BULLISH 12.19  NIFTY-I 14756.45 15051.4 -1.96 14433.08 BULLISH 13290.49 BULLISH 11.03  NIFTY100 EQL Wgt 16866.75 17203.5 -1.96 16366.48 BULLISH 14951.23 BULLISH 12.81  NIFTY100 LowVol30 11169.85 11333.3 -1.44 11033.18 BULLISH 3081.8 BULLISH 7.9  NIFTY200 QUALTY30 12215.1 12328.85 -0.92 12159.41 BULLISH 14403.52 BULLISH 6.8  NIFTY50 EQL Wgt 16000.55 16290.9 -1.78 15433.95 BULLISH 14003.52 BULLISH 14.26  NIFTY50 Value 20 7395.2 7410.35 -0.2 7104.04 BULLISH 6514.57 BULLISH 13.61                                                                                                                                                                                                                                                                                                                                                                                                                                                                                                                                                                                                                                                                                                                                                                                                                                                                  | NIFTY MIDSML 400  | 8176.3       | 8455.55           | -3.3    | 7792.13  | BULLISH        | 6978.4   | BULLISH          | 17.17                          |
| Nifty Metal 3832.5 3840.2 -0.2 3509.8 BULLISH 3055.11 BULLISH 25.45  Nifty Midcap 50 6753.25 6964.75 -3.04 6462.8 BULLISH 5729.24 BULLISH 17.87  Nifty Next 50 34075.85 34808.95 -2.11 33555.65 BULLISH 31147 BULLISH 9.4  Nifty PSU Bank 2187.5 2311.9 -5.38 2106.42 BULLISH 1859.38 BULLISH 17.65  Nifty Pharma 11667.1 12184.25 -4.24 12260.74 BEARISH 11791.07 BEARISH -1.05  Nifty Pvt Bank 18305.8 19033.9 -3.83 17977.09 BULLISH 16259.23 BULLISH 12.59  Nifty Realty 329.05 349.35 -5.81 327.56 BULLISH 289.57 BULLISH 13.63  NIFTY SMLCAP 100 8206.9 8482.9 -3.25 7718.19 BULLISH 6836.15 BULLISH 20.05  Nifty Serv Sector 20703.75 21249.95 -2.57 20289.46 BULLISH 18453.98 BULLISH 12.19  NIFTY-I 14756.45 15051.4 -1.96 14433.08 BULLISH 13290.49 BULLISH 11.03  NIFTY100 EQL Wgt 16866.75 17203.5 -1.96 16366.48 BULLISH 14951.23 BULLISH 12.81  NIFTY100 LowVol30 11169.85 11333.3 -1.44 11033.18 BULLISH 3081.8 BULLISH 7.9  NIFTY200 QUALTY30 12215.1 12328.85 -0.92 12159.41 BULLISH 1436.95 BULLISH 14.26  NIFTY50 EQL Wgt 16000.55 16290.9 -1.78 15433.95 BULLISH 6514.57 BULLISH 13.52  NIFTYINFRA 4131.5 4232.35 -2.38 3971.89 BULLISH 3636.71 BULLISH 13.61                                                                                                                                                                                                                                                                                                                                                                                                                                                                                                                                                                                                                                                                                                                                                                                                                                                                                                                                              | Nifty MNC         | 15916.6      | 16131.55          | -1.33   | 15827.49 | BULLISH        | 15085.26 | BULLISH          | 5.51                           |
| Nifty Midcap 50 6753.25 6964.75 -3.04 6462.8 BULLISH 5729.24 BULLISH 17.87  Nifty Next 50 34075.85 34808.95 -2.11 33555.65 BULLISH 31147 BULLISH 9.4  Nifty PSU Bank 2187.5 2311.9 -5.38 2106.42 BULLISH 1859.38 BULLISH 17.65  Nifty Pharma 11667.1 12184.25 -4.24 12260.74 BEARISH 11791.07 BEARISH -1.05  Nifty Pvt Bank 18305.8 19033.9 -3.83 17977.09 BULLISH 16259.23 BULLISH 12.59  Nifty Realty 329.05 349.35 -5.81 327.56 BULLISH 289.57 BULLISH 13.63  NIFTY SMLCAP 100 8206.9 8482.9 -3.25 7718.19 BULLISH 6836.15 BULLISH 20.05  Nifty Serv Sector 20703.75 21249.95 -2.57 20289.46 BULLISH 18453.98 BULLISH 12.19  NIFTY-I 14756.45 15051.4 -1.96 14433.08 BULLISH 13290.49 BULLISH 11.03  NIFTY100 EQL Wgt 16866.75 17203.5 -1.96 16366.48 BULLISH 14951.23 BULLISH 12.81  NIFTY100 LowVol30 11169.85 11333.3 -1.44 11033.18 BULLISH 10315.96 BULLISH 8.28  NIFTY200 QUALTY30 12215.1 12328.85 -0.92 12159.41 BULLISH 1436.95 BULLISH 6.8  NIFTY50 EQL Wgt 16000.55 16290.9 -1.78 15433.95 BULLISH 6514.57 BULLISH 13.62  NIFTY50 Value 20 7395.2 7410.35 -0.2 7104.04 BULLISH 6514.57 BULLISH 13.61                                                                                                                                                                                                                                                                                                                                                                                                                                                                                                                                                                                                                                                                                                                                                                                                                                                                                                                                                                                                             | Nifty Media       | 1653.95      | 1715.2            | -3.57   | 1667.41  | BEARISH        | 1604.59  | BULLISH          | 3.08                           |
| Nifty Next 50         34075.85         34808.95         -2.11         33555.65         BULLISH         31147         BULLISH         9.4           Nifty PSU Bank         2187.5         2311.9         -5.38         2106.42         BULLISH         1859.38         BULLISH         17.65           Nifty Pharma         11667.1         12184.25         -4.24         12260.74         BEARISH         11791.07         BEARISH         -1.05           Nifty Pvt Bank         18305.8         19033.9         -3.83         17977.09         BULLISH         16259.23         BULLISH         12.59           Nifty Realty         329.05         349.35         -5.81         327.56         BULLISH         289.57         BULLISH         13.63           NIFTY SMLCAP 100         8206.9         8482.9         -3.25         7718.19         BULLISH         6836.15         BULLISH         20.05           Nifty Serv Sector         20703.75         21249.95         -2.57         20289.46         BULLISH         18453.98         BULLISH         12.19           NIFTY-I         14756.45         15051.4         -1.96         14433.08         BULLISH         13290.49         BULLISH         11.03           NIFTY100 EQL Wgt         16666.75                                                                                                                                                                                                                                                                                                                                                                                                                                                                                                                                                                                                                                                                                                                                                                                                                                                          | Nifty Metal       | 3832.5       | 3840.2            | -0.2    | 3509.8   | BULLISH        | 3055.11  | BULLISH          | 25.45                          |
| Nifty PSU Bank         2187.5         2311.9         -5.38         2106.42         BULLISH         1859.38         BULLISH         17.65           Nifty Pharma         11667.1         12184.25         -4.24         12260.74         BEARISH         11791.07         BEARISH         -1.05           Nifty Pvt Bank         18305.8         19033.9         -3.83         17977.09         BULLISH         16259.23         BULLISH         12.59           Nifty Realty         329.05         349.35         -5.81         327.56         BULLISH         289.57         BULLISH         13.63           NIFTY SMLCAP 100         8206.9         8482.9         -3.25         7718.19         BULLISH         6836.15         BULLISH         20.05           Nifty Serv Sector         20703.75         21249.95         -2.57         20289.46         BULLISH         18453.98         BULLISH         12.19           NIFTY-I         14756.45         15051.4         -1.96         14433.08         BULLISH         13290.49         BULLISH         11.03           NIFTY100 EQL Wgt         16866.75         17203.5         -1.96         16366.48         BULLISH         14951.23         BULLISH         12.81           NIFTY100 Qualty30         3325.35 </td <td>Nifty Midcap 50</td> <td>6753.25</td> <td>6964.75</td> <td>-3.04</td> <td>6462.8</td> <td>BULLISH</td> <td>5729.24</td> <td>BULLISH</td> <td>17.87</td>                                                                                                                                                                                                                                                                                                                                                                                                                                                                                                                                                                                                                                                                                  | Nifty Midcap 50   | 6753.25      | 6964.75           | -3.04   | 6462.8   | BULLISH        | 5729.24  | BULLISH          | 17.87                          |
| Nifty Pharma         11667.1         12184.25         -4.24         12260.74         BEARISH         11791.07         BEARISH         -1.05           Nifty Pvt Bank         18305.8         19033.9         -3.83         17977.09         BULLISH         16259.23         BULLISH         12.59           Nifty Realty         329.05         349.35         -5.81         327.56         BULLISH         289.57         BULLISH         13.63           NIFTY SMLCAP 100         8206.9         8482.9         -3.25         7718.19         BULLISH         6836.15         BULLISH         20.05           Nifty Serv Sector         20703.75         21249.95         -2.57         20289.46         BULLISH         18453.98         BULLISH         12.19           NIFTY-I         14756.45         15051.4         -1.96         14433.08         BULLISH         13290.49         BULLISH         11.03           NIFTY100 EQL Wgt         16866.75         17203.5         -1.96         16366.48         BULLISH         14951.23         BULLISH         12.81           NIFTY100 LowVol30         11169.85         11333.3         -1.44         11033.18         BULLISH         10315.96         BULLISH         7.9           NIFTY100 Qualty30         332                                                                                                                                                                                                                                                                                                                                                                                                                                                                                                                                                                                                                                                                                                                                                                                                                                                 | Nifty Next 50     | 34075.85     | 34808.95          | -2.11   | 33555.65 | BULLISH        | 31147    | BULLISH          | 9.4                            |
| Nifty Pvt Bank         18305.8         19033.9         -3.83         17977.09         BULLISH         16259.23         BULLISH         12.59           Nifty Realty         329.05         349.35         -5.81         327.56         BULLISH         289.57         BULLISH         13.63           NIFTY SMLCAP 100         8206.9         8482.9         -3.25         7718.19         BULLISH         6836.15         BULLISH         20.05           Nifty Serv Sector         20703.75         21249.95         -2.57         20289.46         BULLISH         18453.98         BULLISH         12.19           NIFTY-I         14756.45         15051.4         -1.96         14433.08         BULLISH         13290.49         BULLISH         11.03           NIFTY100 EQL Wgt         16866.75         17203.5         -1.96         16366.48         BULLISH         14951.23         BULLISH         12.81           NIFTY100 LowVol30         11169.85         11333.3         -1.44         11033.18         BULLISH         10315.96         BULLISH         8.28           NIFTY100 Qualty30         3325.35         3361.4         -1.07         3297.04         BULLISH         11436.95         BULLISH         7.9           NIFTY200 QUALTY30         12                                                                                                                                                                                                                                                                                                                                                                                                                                                                                                                                                                                                                                                                                                                                                                                                                                                 | Nifty PSU Bank    | 2187.5       | 2311.9            | -5.38   | 2106.42  | BULLISH        | 1859.38  | BULLISH          | 17.65                          |
| Nifty Realty         329.05         349.35         -5.81         327.56         BULLISH         289.57         BULLISH         13.63           NIFTY SMLCAP 100         8206.9         8482.9         -3.25         7718.19         BULLISH         6836.15         BULLISH         20.05           Nifty Serv Sector         20703.75         21249.95         -2.57         20289.46         BULLISH         18453.98         BULLISH         12.19           NIFTY-I         14756.45         15051.4         -1.96         14433.08         BULLISH         13290.49         BULLISH         11.03           NIFTY100 EQL Wgt         16866.75         17203.5         -1.96         16366.48         BULLISH         14951.23         BULLISH         12.81           NIFTY100 LowVol30         11169.85         11333.3         -1.44         11033.18         BULLISH         10315.96         BULLISH         8.28           NIFTY100 Qualty30         3325.35         3361.4         -1.07         3297.04         BULLISH         3081.8         BULLISH         7.9           NIFTY200 QUALTY30         12215.1         12328.85         -0.92         12159.41         BULLISH         11436.95         BULLISH         6.8           NIFTY50 EQL Wgt         1600                                                                                                                                                                                                                                                                                                                                                                                                                                                                                                                                                                                                                                                                                                                                                                                                                                                 | Nifty Pharma      | 11667.1      | 12184.25          | -4.24   | 12260.74 | BEARISH        | 11791.07 | BEARISH          | -1.05                          |
| NIFTY SMLCAP 100         8206.9         8482.9         -3.25         7718.19         BULLISH         6836.15         BULLISH         20.05           Nifty Serv Sector         20703.75         21249.95         -2.57         20289.46         BULLISH         18453.98         BULLISH         12.19           NIFTY-I         14756.45         15051.4         -1.96         14433.08         BULLISH         13290.49         BULLISH         11.03           NIFTY100 EQL Wgt         16866.75         17203.5         -1.96         16366.48         BULLISH         14951.23         BULLISH         12.81           NIFTY100 LowVol30         11169.85         11333.3         -1.44         11033.18         BULLISH         10315.96         BULLISH         8.28           NIFTY100 Qualty30         3325.35         3361.4         -1.07         3297.04         BULLISH         3081.8         BULLISH         7.9           NIFTY200 QUALTY30         12215.1         12328.85         -0.92         12159.41         BULLISH         11436.95         BULLISH         6.8           NIFTY50 EQL Wgt         16000.55         16290.9         -1.78         15433.95         BULLISH         14003.52         BULLISH         14.26           Nifty50 Value 20                                                                                                                                                                                                                                                                                                                                                                                                                                                                                                                                                                                                                                                                                                                                                                                                                                                   | Nifty Pvt Bank    | 18305.8      | 19033.9           | -3.83   | 17977.09 | BULLISH        | 16259.23 | BULLISH          | 12.59                          |
| Nifty Serv Sector         20703.75         21249.95         -2.57         20289.46         BULLISH         18453.98         BULLISH         12.19           NIFTY-I         14756.45         15051.4         -1.96         14433.08         BULLISH         13290.49         BULLISH         11.03           NIFTY100 EQL Wgt         16866.75         17203.5         -1.96         16366.48         BULLISH         14951.23         BULLISH         12.81           NIFTY100 LowVol30         11169.85         11333.3         -1.44         11033.18         BULLISH         10315.96         BULLISH         8.28           NIFTY100 Qualty30         3325.35         3361.4         -1.07         3297.04         BULLISH         3081.8         BULLISH         7.9           NIFTY200 QUALTY30         12215.1         12328.85         -0.92         12159.41         BULLISH         11436.95         BULLISH         6.8           NIFTY50 EQL Wgt         16000.55         16290.9         -1.78         15433.95         BULLISH         14003.52         BULLISH         14.26           Nifty50 Value 20         7395.2         7410.35         -0.2         7104.04         BULLISH         6514.57         BULLISH         13.61           NIFTYINFRA <td< td=""><td>Nifty Realty</td><td>329.05</td><td>349.35</td><td>-5.81</td><td>327.56</td><td>BULLISH</td><td>289.57</td><td>BULLISH</td><td>13.63</td></td<>                                                                                                                                                                                                                                                                                                                                                                                                                                                                                                                                                                                                                                                                                          | Nifty Realty      | 329.05       | 349.35            | -5.81   | 327.56   | BULLISH        | 289.57   | BULLISH          | 13.63                          |
| Nifty Serv Sector         20703.75         21249.95         -2.57         20289.46         BULLISH         18453.98         BULLISH         12.19           NIFTY-I         14756.45         15051.4         -1.96         14433.08         BULLISH         13290.49         BULLISH         11.03           NIFTY100 EQL Wgt         16866.75         17203.5         -1.96         16366.48         BULLISH         14951.23         BULLISH         12.81           NIFTY100 LowVol30         11169.85         11333.3         -1.44         11033.18         BULLISH         10315.96         BULLISH         8.28           NIFTY100 Qualty30         3325.35         3361.4         -1.07         3297.04         BULLISH         3081.8         BULLISH         7.9           NIFTY200 QUALTY30         12215.1         12328.85         -0.92         12159.41         BULLISH         11436.95         BULLISH         6.8           NIFTY50 EQL Wgt         16000.55         16290.9         -1.78         15433.95         BULLISH         14003.52         BULLISH         14.26           Nifty50 Value 20         7395.2         7410.35         -0.2         7104.04         BULLISH         6514.57         BULLISH         13.61           NIFTYINFRA <td< td=""><td>NIFTY SMLCAP 100</td><td>8206.9</td><td>8482.9</td><td>-3.25</td><td>7718.19</td><td>BULLISH</td><td>6836.15</td><td>BULLISH</td><td>20.05</td></td<>                                                                                                                                                                                                                                                                                                                                                                                                                                                                                                                                                                                                                                                                                    | NIFTY SMLCAP 100  | 8206.9       | 8482.9            | -3.25   | 7718.19  | BULLISH        | 6836.15  | BULLISH          | 20.05                          |
| NIFTY-I         14756.45         15051.4         -1.96         14433.08         BULLISH         13290.49         BULLISH         11.03           NIFTY100 EQL Wgt         16866.75         17203.5         -1.96         16366.48         BULLISH         14951.23         BULLISH         12.81           NIFTY100 LowVol30         11169.85         11333.3         -1.44         11033.18         BULLISH         10315.96         BULLISH         8.28           NIFTY100 Qualty30         3325.35         3361.4         -1.07         3297.04         BULLISH         3081.8         BULLISH         7.9           NIFTY200 QUALTY30         12215.1         12328.85         -0.92         12159.41         BULLISH         11436.95         BULLISH         6.8           NIFTY50 EQL Wgt         16000.55         16290.9         -1.78         15433.95         BULLISH         14003.52         BULLISH         14.26           Nifty50 Value 20         7395.2         7410.35         -0.2         7104.04         BULLISH         6514.57         BULLISH         13.61           NIFTYINFRA         4131.5         4232.35         -2.38         3971.89         BULLISH         3636.71         BULLISH         13.61                                                                                                                                                                                                                                                                                                                                                                                                                                                                                                                                                                                                                                                                                                                                                                                                                                                                                          | Nifty Serv Sector | 20703.75     |                   |         |          |                |          |                  |                                |
| NIFTY100 EQL Wgt         16866.75         17203.5         -1.96         16366.48         BULLISH         14951.23         BULLISH         12.81           NIFTY100 LowVol30         11169.85         11333.3         -1.44         11033.18         BULLISH         10315.96         BULLISH         8.28           NIFTY100 Qualty30         3325.35         3361.4         -1.07         3297.04         BULLISH         3081.8         BULLISH         7.9           NIFTY200 QUALTY30         12215.1         12328.85         -0.92         12159.41         BULLISH         11436.95         BULLISH         6.8           NIFTY50 EQL Wgt         16000.55         16290.9         -1.78         15433.95         BULLISH         14003.52         BULLISH         14.26           Nifty50 Value 20         7395.2         7410.35         -0.2         7104.04         BULLISH         6514.57         BULLISH         13.52           NIFTYINFRA         4131.5         4232.35         -2.38         3971.89         BULLISH         3636.71         BULLISH         13.61                                                                                                                                                                                                                                                                                                                                                                                                                                                                                                                                                                                                                                                                                                                                                                                                                                                                                                                                                                                                                                           | NIFTY-I           |              |                   | -1.96   |          |                |          | BULLISH          |                                |
| NIFTY100 Qualty30         3325.35         3361.4         -1.07         3297.04         BULLISH         3081.8         BULLISH         7.9           NIFTY200 QUALTY30         12215.1         12328.85         -0.92         12159.41         BULLISH         11436.95         BULLISH         6.8           NIFTY50 EQL Wgt         16000.55         16290.9         -1.78         15433.95         BULLISH         14003.52         BULLISH         14.26           Nifty50 Value 20         7395.2         7410.35         -0.2         7104.04         BULLISH         6514.57         BULLISH         13.52           NIFTYINFRA         4131.5         4232.35         -2.38         3971.89         BULLISH         3636.71         BULLISH         13.61                                                                                                                                                                                                                                                                                                                                                                                                                                                                                                                                                                                                                                                                                                                                                                                                                                                                                                                                                                                                                                                                                                                                                                                                                                                                                                                                                               | NIFTY100 EQL Wgt  | 16866.75     |                   | -1.96   |          |                |          |                  | 12.81                          |
| NIFTY200 QUALTY30       12215.1       12328.85       -0.92       12159.41       BULLISH       11436.95       BULLISH       6.8         NIFTY50 EQL Wgt       16000.55       16290.9       -1.78       15433.95       BULLISH       14003.52       BULLISH       14.26         Nifty50 Value 20       7395.2       7410.35       -0.2       7104.04       BULLISH       6514.57       BULLISH       13.52         NIFTYINFRA       4131.5       4232.35       -2.38       3971.89       BULLISH       3636.71       BULLISH       13.61                                                                                                                                                                                                                                                                                                                                                                                                                                                                                                                                                                                                                                                                                                                                                                                                                                                                                                                                                                                                                                                                                                                                                                                                                                                                                                                                                                                                                                                                                                                                                                                         | NIFTY100 LowVol30 | 11169.85     | 11333.3           | -1.44   | 11033.18 | BULLISH        | 10315.96 | BULLISH          | 8.28                           |
| NIFTY200 QUALTY30       12215.1       12328.85       -0.92       12159.41       BULLISH       11436.95       BULLISH       6.8         NIFTY50 EQL Wgt       16000.55       16290.9       -1.78       15433.95       BULLISH       14003.52       BULLISH       14.26         Nifty50 Value 20       7395.2       7410.35       -0.2       7104.04       BULLISH       6514.57       BULLISH       13.52         NIFTYINFRA       4131.5       4232.35       -2.38       3971.89       BULLISH       3636.71       BULLISH       13.61                                                                                                                                                                                                                                                                                                                                                                                                                                                                                                                                                                                                                                                                                                                                                                                                                                                                                                                                                                                                                                                                                                                                                                                                                                                                                                                                                                                                                                                                                                                                                                                         | NIFTY100 Qualty30 | 3325.35      | 3361.4            | -1.07   | 3297.04  | BULLISH        | 3081.8   | BULLISH          | 7.9                            |
| Nifty50 Value 20     7395.2     7410.35     -0.2     7104.04     BULLISH     6514.57     BULLISH     13.52       NIFTYINFRA     4131.5     4232.35     -2.38     3971.89     BULLISH     3636.71     BULLISH     13.61                                                                                                                                                                                                                                                                                                                                                                                                                                                                                                                                                                                                                                                                                                                                                                                                                                                                                                                                                                                                                                                                                                                                                                                                                                                                                                                                                                                                                                                                                                                                                                                                                                                                                                                                                                                                                                                                                                         | <u> </u>          |              |                   | -0.92   |          |                |          |                  |                                |
| Nifty50 Value 20     7395.2     7410.35     -0.2     7104.04     BULLISH     6514.57     BULLISH     13.52       NIFTYINFRA     4131.5     4232.35     -2.38     3971.89     BULLISH     3636.71     BULLISH     13.61                                                                                                                                                                                                                                                                                                                                                                                                                                                                                                                                                                                                                                                                                                                                                                                                                                                                                                                                                                                                                                                                                                                                                                                                                                                                                                                                                                                                                                                                                                                                                                                                                                                                                                                                                                                                                                                                                                         | NIFTY50 EQL Wgt   | 16000.55     | 16290.9           | -1.78   | 15433.95 | BULLISH        | 14003.52 | BULLISH          | 14.26                          |
| NIFTYINFRA 4131.5 4232.35 -2.38 3971.89 BULLISH 3636.71 BULLISH 13.61                                                                                                                                                                                                                                                                                                                                                                                                                                                                                                                                                                                                                                                                                                                                                                                                                                                                                                                                                                                                                                                                                                                                                                                                                                                                                                                                                                                                                                                                                                                                                                                                                                                                                                                                                                                                                                                                                                                                                                                                                                                          | Niftv50 Value 20  | 7395 2       | 7410.35           | -0.2    | 7104.04  | BULLISH        | 6514.57  | BULLISH          | 13.52                          |
|                                                                                                                                                                                                                                                                                                                                                                                                                                                                                                                                                                                                                                                                                                                                                                                                                                                                                                                                                                                                                                                                                                                                                                                                                                                                                                                                                                                                                                                                                                                                                                                                                                                                                                                                                                                                                                                                                                                                                                                                                                                                                                                                | -                 |              |                   |         |          |                |          |                  |                                |
| NIFTYIT   25562.75   25888.25   -1.26   24883.59   BULLISH   22493.62   BULLISH   13.64                                                                                                                                                                                                                                                                                                                                                                                                                                                                                                                                                                                                                                                                                                                                                                                                                                                                                                                                                                                                                                                                                                                                                                                                                                                                                                                                                                                                                                                                                                                                                                                                                                                                                                                                                                                                                                                                                                                                                                                                                                        |                   |              |                   |         |          |                |          |                  |                                |