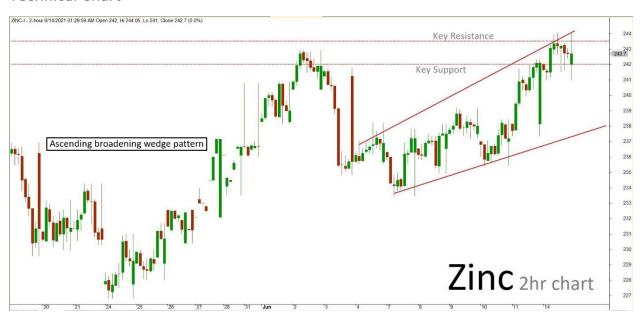

## Technical outlook

Zinc June future 2hr Chart has formed "Ascending broadening wedge" pattern. The last session ended up sideways testing near historical high inside the channel. The market is expected to continue on the bullish term based on the current price action, once the same breaks above the current key resistance holding near 243.50.

The upside rally could be testing all the way up to whole new levels in the upcoming sessions. Alternatively, if the market struggles to break the resistance level, then it might retest the same and revise the trend to bearish/sideways. Key support holds at 242. A slide to 240.50-239 is also a possibility if the price makes or break below the current support level.

## **Technical Chart**