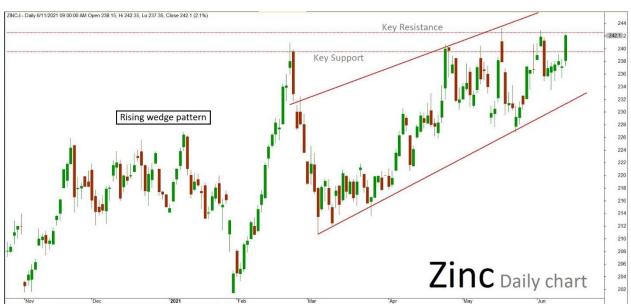

## Technical outlook

Zinc June future daily Chart has formed "Rising wedge" pattern. The last session ended up strong bullish testing near historical high inside the channel. The market is expected to continue on the bullish term based on the current price action, once the same breaks above the current key resistance holding near 242.50. The upside rally could be testing all the way up to whole new levels in the upcoming sessions. Alternatively, if the market struggles to break the resistance level, then it might retest the same and revise

the trend to bearish/sideways. Key support holds at 239.50. A slide to 238 is also a possibility if the price makes or break below the current support level.

## Technical Chart