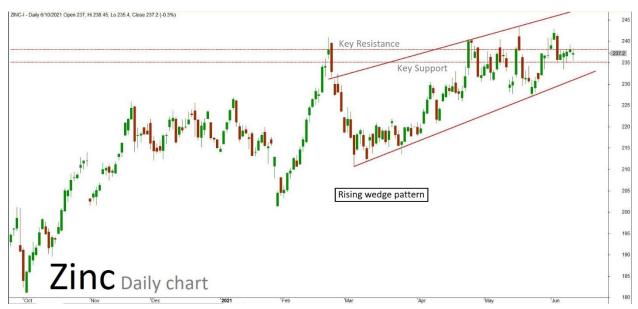

## Technical outlook

Zinc June future daily Chart has formed "Rising wedge" pattern. The last few sessions ended up sideways along with some corrections inside the channel. The market is expected to continue on the bullish term based on the current price action, once the same breaks above the current key resistance holding near 238.

The upside rally could be testing all the way up to 239.50-241 levels in the upcoming sessions. Alternatively, if the market struggles to break the resistance level, then it might retest the same and revise the trend to bearish/sideways. Key support holds at 235. A slide to 233.50 is also a possibility if the price makes or break below the current support level.

## **Technical Chart**