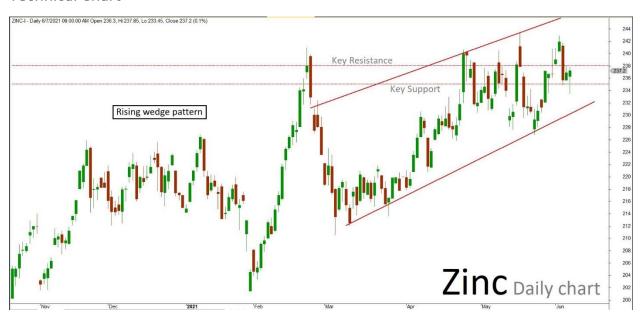

## Technical outlook

Zinc June future daily Chart has formed "Rising wedge" pattern. The last few sessions ended up sideways along with some corrections inside the channel. The market is expected to continue on the bullish term based on the current price action, once the same breaks above the current key resistance holding near 238. The upside rally could be testing all the way up to 239.50-241 levels in the upcoming sessions. Alternatively, if the market struggles to break the resistance level, then it

might retest the same and revise the trend to bearish/sideways. Key support holds at 235. A slide to 233.50 is also a possibility if the price makes or break below the current support level.

## **Technical Chart**