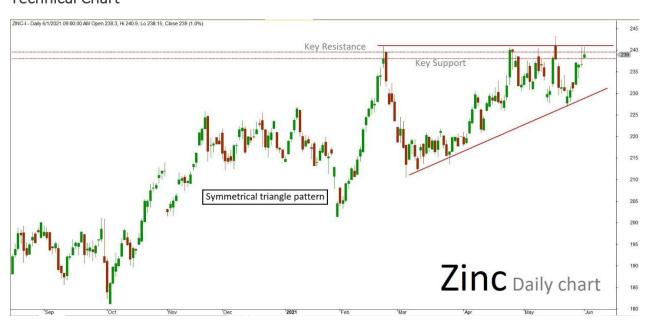

## Technical outlook

Zinc June future daily Chart has formed "Symmetrical triangle" pattern. The last few sessions ended up sideways along with some corrections inside the channel. The market is expected to continue on the bullish term based on the current price action, once the same breaks above the current key resistance holding near 239.50. The upside rally could be testing all the way up to 241-242.50 levels in the upcoming sessions. Alternatively, if the market struggles to break the resistance level, then

it might retest the same and revise the trend to bearish/sideways. Key support holds at 238. A slide to 236.50-235 is also a possibility if the price makes or break below the current support level.

## **Technical Chart**