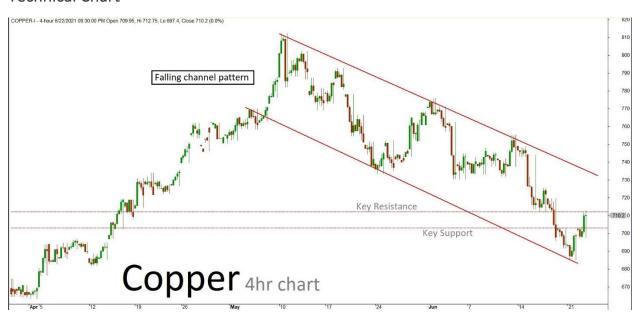

## Technical outlook

Copper June future 4hr chart has formed "Falling channel" pattern. The last few sessions ended up sideways mode along with some corrections inside the channel. The market is still expected to continue on bullish momentum based on the

current price action, once the same break above the current key resistance holding near 712. The upside rally could be testing all the way up to 715-718 levels in the upcoming sessions. Alternatively, if the market struggles to break the resistance level, then it might revise the trend to bearish/sideways mode. Key support holds at 703.

## **Technical Chart**