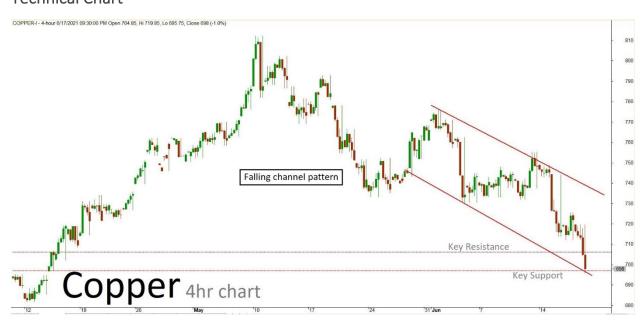

## Technical outlook

Copper June future 4hr chart has formed "Falling channel" pattern. The last few sessions ended up bearish mode along with some corrections inside the channel. The market is still expected to continue on bearish momentum based on the current price action, once the same break below the current key support holding near 697. The downside rally could be testing all the way up to 694-691 levels in the upcoming sessions. Alternatively, if the market struggles to break the

support level, then it might revise the trend to bullish/sideways mode. Key resistance holds at 706.