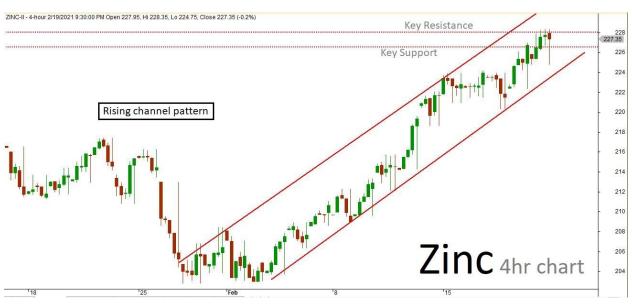

## Technical outlook

Zinc march future 4hr Chart has formed "Rising channel" pattern. The last few sessions ended up sideways mode along with some corrections inside the channel. The market is expected to continue on the bullish term based on the current price action, once the same breaks above a key resistance holding near 228. The upside rally could be testing all the way up to 229.50-231 levels in the upcoming sessions. Alternatively, if the market struggles to break the resistance level, then it might retest the same and revise

the trend to bearish/sideways. Key support holds at 226.50. A slide to 225-223.50 is also a possibility if the price makes or break below the current support level.