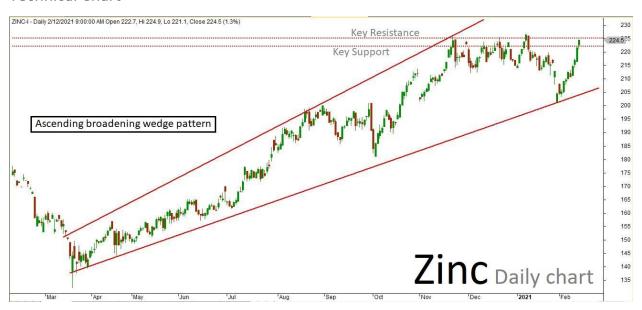

## Technical outlook

Zinc Feb future daily Chart has formed "Ascending broadening wedge" pattern. The last few sessions ended up sideways mode along with some corrections inside the channel. The market is expected to continue on the bullish term based on the current price action, once the same breaks above a key resistance holding near 225.

The upside rally could be testing all the way up to 226.50-228 levels in the upcoming sessions. Alternatively, if the market struggles to break the resistance level, then it might retest the same and revise the trend to bearish/sideways. Key support holds at 222. A slide to 220.50 is also a possibility if the price makes or break below the current support level.

## **Technical Chart**