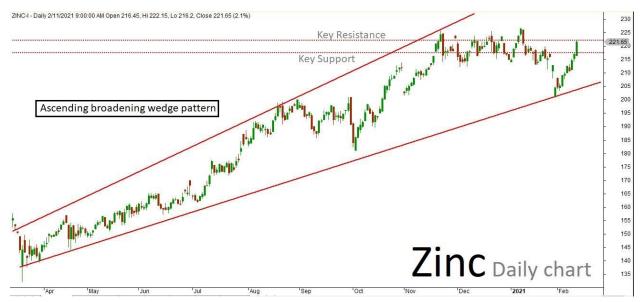

## Technical outlook

Zinc Feb future daily Chart has formed "Ascending broadening wedge" pattern. The last few sessions ended up sideways mode along with some corrections inside the channel. The market is expected to continue on the bullish term based on the current price action, once the same breaks above a key resistance holding near 222. The upside rally could be testing all the way up to 223.50-225 levels in the upcoming sessions. Alternatively, if the market struggles to break the resistance level, then it might retest

the same and revise the trend to bearish/sideways. Key support holds at 217.50.

## Technical Chart