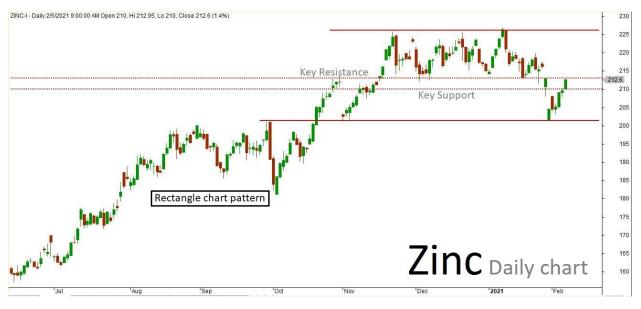

## **Technical outlook**

Zinc Feb future daily Chart has formed "Rectangle chart" pattern. The last few sessions ended up bullish mode along with some corrections inside the channel. The market is expected to continue on the bullish term based on the current price action, once the same breaks above a key resistance holding near 213. The upside rally could be testing all the way up to 214.50-216 levels in the upcoming sessions. Alternatively, if the market struggles to break the resistance level, then it might retest the

same and revise the trend to bearish/sideways. Key support holds at 210. A slide to 208.50 is also a possibility if the price makes or break below the current support level.

## Technical Chart