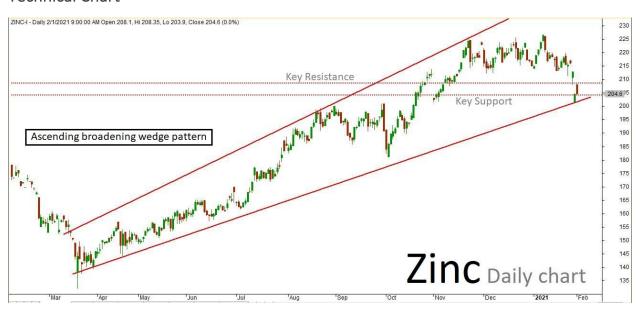

## Technical outlook

Zinc daily future daily Chart has formed "Ascending broadening wedge" pattern. The last session ended up bearish after retesting the channel's support line. The market is expected to continue on the bearish term based on the current price action, once the same breaks below a key support holding near 204. The downside rally could be testing all the way up to 202.50-201 levels in the upcoming sessions. Alternatively, if the market struggles to break the support level, then it might retest the same and

revise the trend to bullish/sideways. Key resistance holds at 208.50.