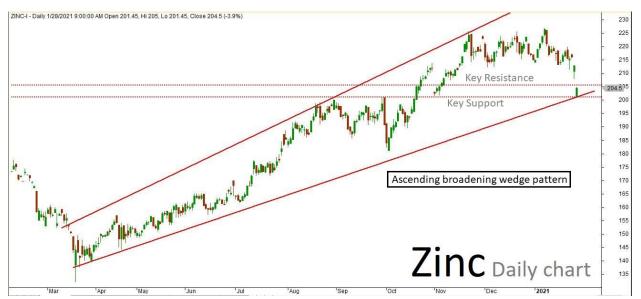

## Technical outlook

Zinc daily future daily Chart has formed "Ascending broadening wedge" pattern. The last session ended up bullish on a long gap down formation inside the channel. The market is expected to continue on the bullish term based on the current price action, once the same breaks above a key resistance holding near 205.50. The upside

rally could be testing all the way up to 207-208.50 levels in the upcoming sessions. Alternatively, if the market struggles to break the resistance level, then it might retest the same and revise the trend to bearish/sideways. Key support holds at 201.

## **Technical Chart**