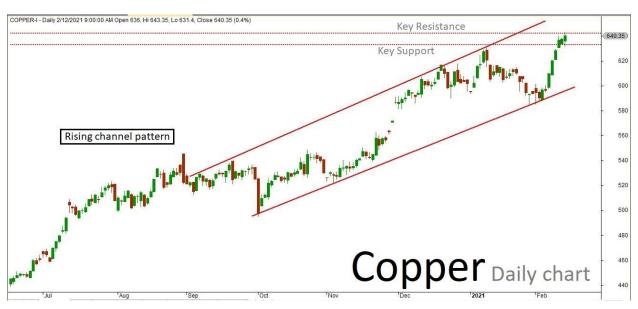

## Technical outlook

Copper Feb future daily chart has formed "Rising channel" pattern. The last few sessions ended up sideways mode along with some corrections inside the channel. The market is still expected to continue on bullish momentum based on the current price action, once the same break above the key resistance holding near 642(Near new historical high). The upside rally could be testing all the way up to whole new levels in the upcoming sessions. Alternatively, if the market struggles to break the resistance level, then it

might revise the trend to bearish/sideways mode. Key support holds at 633.