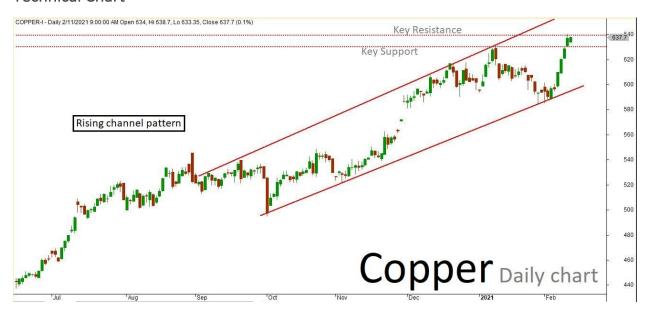

## Technical outlook

Copper Feb future daily chart has formed "Rising channel" pattern. The last few sessions ended up sideways mode along with some corrections inside the channel. The market is still expected to continue on bullish momentum based on the current price

action, once the same break above the key resistance holding near 639. The upside rally could be testing all the way up to whole new levels in the upcoming sessions. Alternatively, if the market struggles to break the resistance level, then it might revise the trend to bearish/sideways mode. Key support holds at 630.