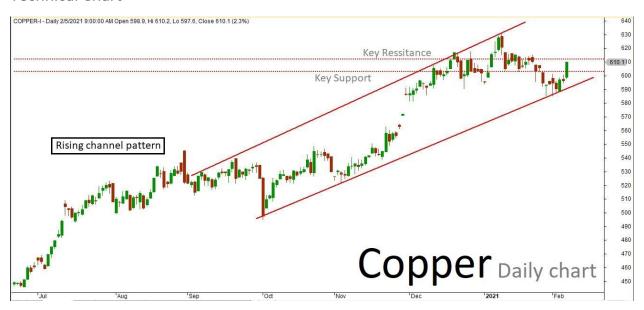

## Technical outlook

Copper Feb future daily chart has formed "Rising channel" pattern. The last few sessions ended up sideways mode along with some corrections inside the channel. The market is still expected to continue on bullish momentum based

on the current price action, once the same break above the key resistance holding near 612. The upside rally could be testing all the way up to 615-618 levels in the upcoming sessions. Alternatively, if the market struggles to break the resistance level, then it might revise the trend to bearish/sideways mode. Key support holds at 603.