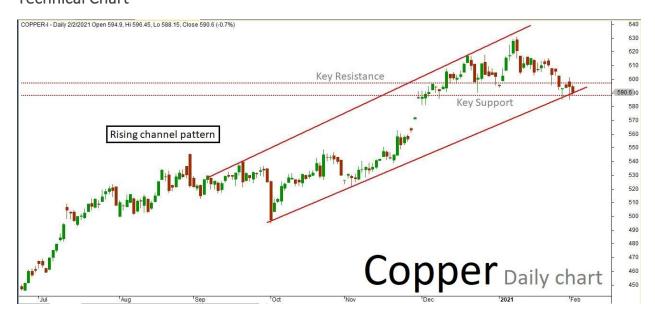

## Technical outlook

Copper Feb future daily chart has formed "Rising channel" pattern. The last few sessions ended up sideways mode along with some corrections inside the channel. The market is still expected to continue on bearish momentum based on the current price action, once the same break below the key support holding near 588. The downside rally could be testing all the way up to 585-582 levels in the upcoming sessions. Alternatively, if the market struggles to break the support level, then it

might revise the trend to bullish/sideways mode. Key resistance holds at 597.