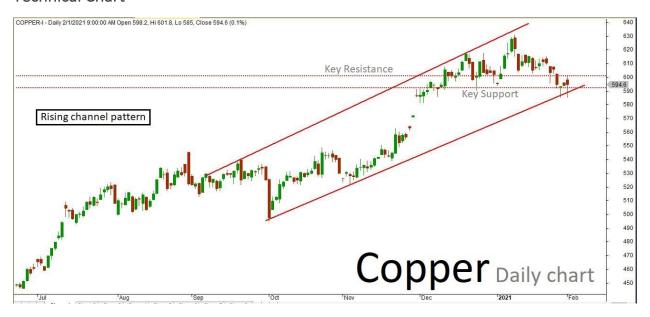

## Technical outlook

Copper Feb future daily chart has formed "Rising channel" pattern. The last few sessions ended up sideways mode along with some corrections inside the channel. The market is still expected to continue on bearish momentum based on the

current price action, once the same break below the key support holding near 592. The downside rally could be testing all the way up to 589-586 levels in the upcoming sessions. Alternatively, if the market struggles to break the support level, then it might revise the trend to bullish/sideways mode. Key resistance holds at 601.