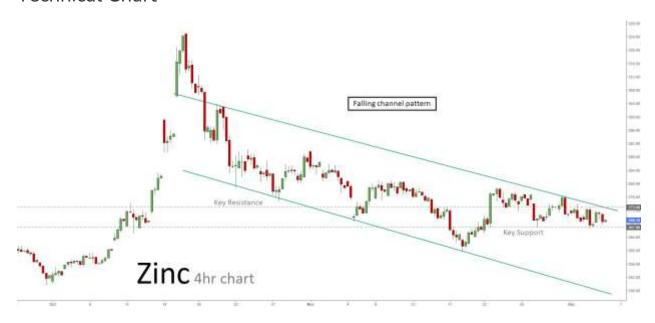

## Technical outlook

Zinc Dec future 4hr Chart has formed "Falling channel" pattern. The last few sessions ended up bearish in overall, where the last session has traded lower and closed in red. The market is expected to continue on the bearish term based on the current price action, once the same breaks below the current key support holding near 267. The downside rally could be testing all the way up to 265-263 levels in the upcoming sessions. Alternatively, if the market struggles to break the

support level, then it might retest the same and revise the trend to bullish/sideways. Key resistance holds at 273.

## **Technical Chart**