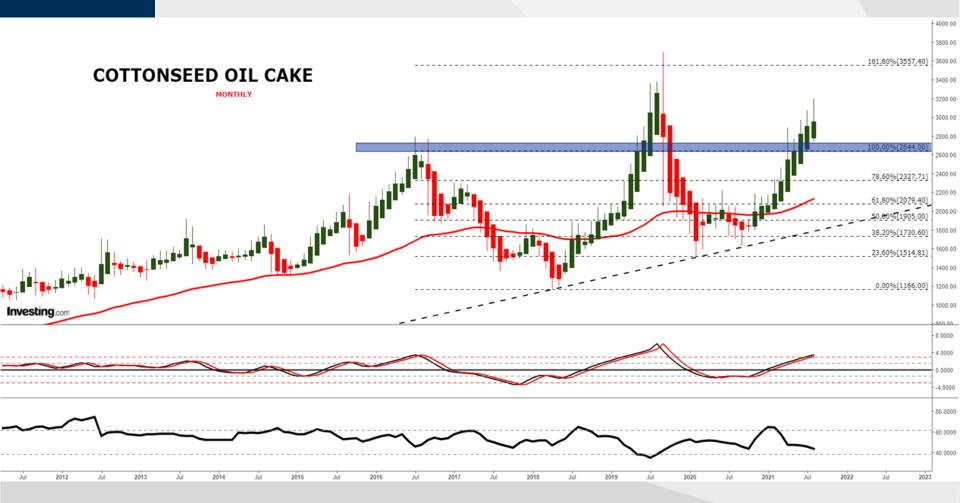

13,500         13,400         13,000         13,000           9,004         9,004         16,884         16,882           28,800         28,800         28,300         28,300           2,280         2,280         800         850           -         -         -         -           40,084         40,084         45,984         46,032           3,200         3,202         6,100         6,300           20,000         20,000         24,000         24,000           20,000         20,000         24,000         24,000           16,884         16,882         15,884         15,732           40,084         40,084         45,984         46,032           73         73         53         52 | New Post Official |  |

### **Cotton Chart**



### **Cotton Chart**



### **Cottonseed Oil Cake Chart**



### **Cottonseed Oil Cake Chart**



# Seasonality

5560.00

26.95

Average

### **COTTON PRICE MOVEMENT SINCE 2012**

|      |            |          |          |          | IONTKI   | CE MOV   | LIMEINI 3 | INCL 20  | 12       |          |          |            |          |
|------|------------|----------|----------|----------|----------|----------|-----------|----------|----------|----------|----------|------------|----------|
| Year | Harvesting |          |          |          |          | Sowing   |           |          | Growth   |          |          | Harvesting | Crop     |
|      | JAN        | FEB      | MAR      | APR      | MAY      | JUN      | JUL       | AUG      | SEP      | OCT      | NOV      | DEC        | Calendar |
| 2012 | 17420.00   | 17080.00 | 17540.00 | 16490.0