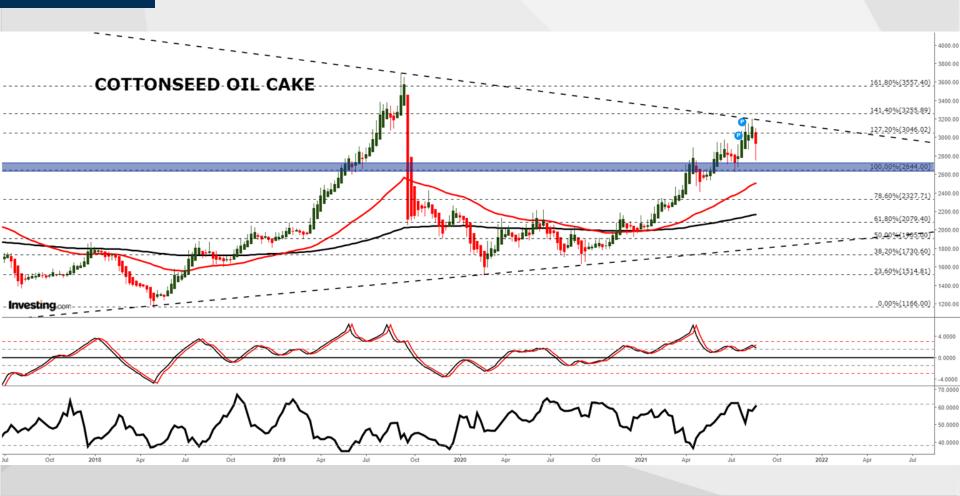

13,000         13,000           9,004         9,004         16,884         16,882           28,800         28,800         28,300         28,300           2,280         2,280         800         850           -         -         -         -           40,084         40,084         45,984         46,032           3,200         3,202         6,100         6,300           20,000         20,000         24,000         24,000           20,000         20,000         24,000         24,000           16,884         16,882         15,884         15,732           40,084         40,084         45,984         46,032           73         73         53         52 | New Post Official |  |

### **Cotton Chart**



### **Cotton Chart**



### **Cottonseed Oil Cake Chart**



### **Cottonseed Oil Cake Chart**



# Seasonality

5560.00

26.95

Average

### **COTTON PRICE MOVEMENT SINCE 2012**

|      |            |          |          |          | IONTKI   | CE MOV   | LIMEINI 3 | INCL 20  | 12       |          |          |            |          |
|------|------------|----------|----------|----------|----------|----------|-----------|----------|----------|----------|----------|------------|----------|
| Year | Harvesting |          |          |          |          | Sowing   |           |          | Growth   |          |          | Harvesting | Crop     |
|      | JAN        | FEB      | MAR      | APR      | MAY      | JUN      | JUL       | AUG      | SEP      | OCT      | NOV      | DEC        | Calendar |
| 2012 | 17420.00   | 17080.00 | 17540.00 | 16490.00 | 15670.00 | 16430.00 | 17750.00  |