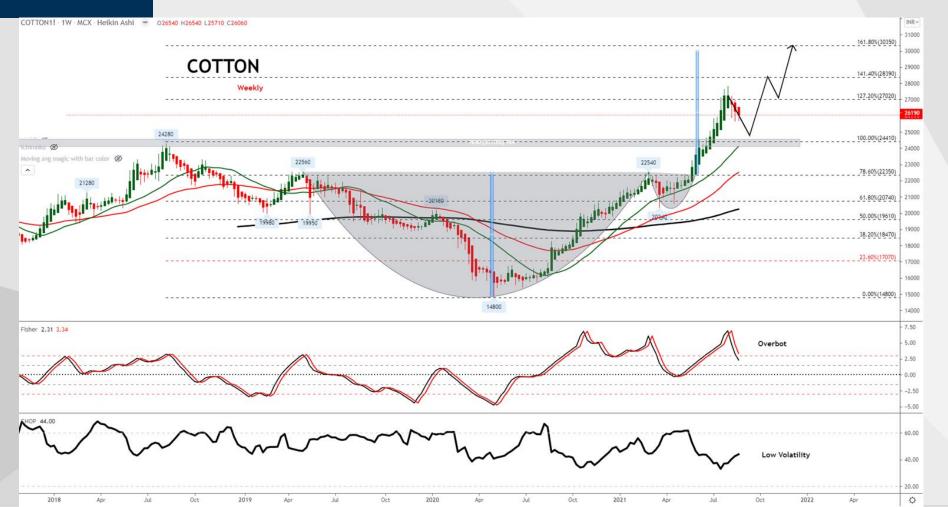

-         -         -         -           13,500         13,400         13,000         13,000           9,004         9,004         16,884         16,882           28,800         28,800         28,300         28,300           2,280         2,280         800         850           -         -         -         -           40,084         40,084         45,984         46,032           3,200         3,202         6,100         6,300           20,000         20,000         24,000         24,000           20,000         20,000         24,000         24,000           16,884         16,882         15,884         15,732           40,084         40,084         45,984         46,032           73         73         53         52 | New Post Official |  |

### **Cotton Chart**



### **Cotton Chart**



### **Cottonseed Oil Cake Chart**



### **Cottonseed Oil Cake Chart**



# Seasonality

5560.00

26.95

Average

### **COTTON PRICE MOVEMENT SINCE 2012**

|      |            |          |          |          | IONTKI   | CE MOV   | LIMEINI 3 | INCL 20  | 12       |          |          |            |          |
|------|------------|----------|----------|----------|----------|----------|-----------|----------|----------|----------|----------|------------|----------|
| Year | Harvesting |          |          |          |          | Sowing   |           |          | Growth   |          |          | Harvesting | Crop     |
|      | JAN        | FEB      | MAR      | APR      | MAY      | JUN      | JUL       | AUG      | SEP      | OCT      | NOV      | DEC        | Calendar |
| 2012 | 17420