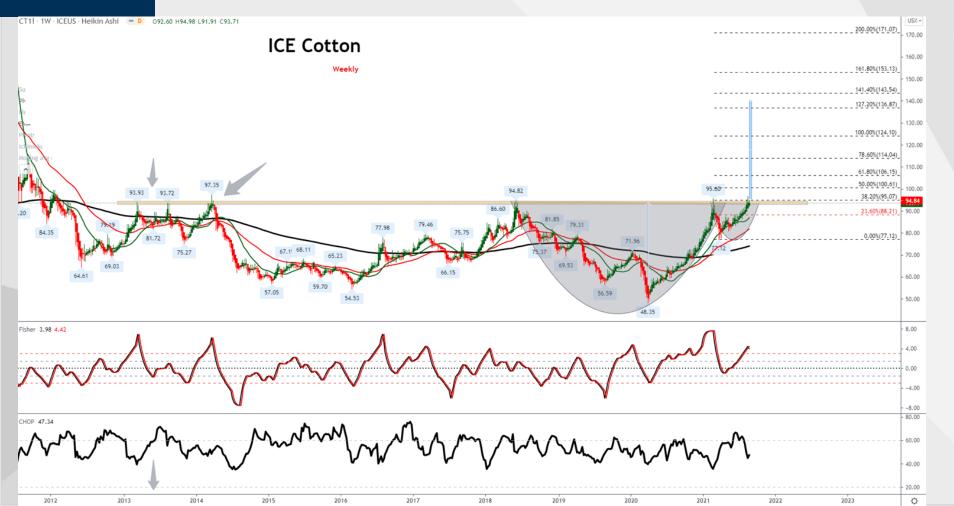

w Post Official           -         -         -         -           13,500         13,400         13,000         13,000           9,004         9,004         16,884         16,882           28,800         28,800         28,300         28,300           2,280         2,280         800         850           -         -         -         -           40,084         40,084         45,984         46,032           3,200         3,202         6,100         6,300           20,000         20,000         24,000         24,000           20,000         20,000         24,000         24,000           16,884         16,882         15,884         15,732           40,084         40,084         45,984         46,032           73         73         53         52 | New Post Official |  |

### **Cotton Chart**



### **Cotton Chart**



### **Cottonseed Oil Cake Chart**



### **Cottonseed Oil Cake Chart**



# Seasonality

5560.00

26.95

Average

### **COTTON PRICE MOVEMENT SINCE 2012**

|      |            |          |          |          | IONTKI   | CE MOV   | LIMEINI 3 | INCL 20  | 12       |          |          |            |          |
|------|------------|----------|----------|----------|----------|----------|-----------|----------|----------|----------|----------|------------|----------|
| Year | Harvesting |          |          |          |          | Sowing   |           |          | Growth   |          |          | Harvesting | Crop     |
|      | JAN        | FEB      | MAR      | APR      | MAY      | JUN      | JUL       | AUG      | SEP      | OCT      | NOV      | DEC        | C