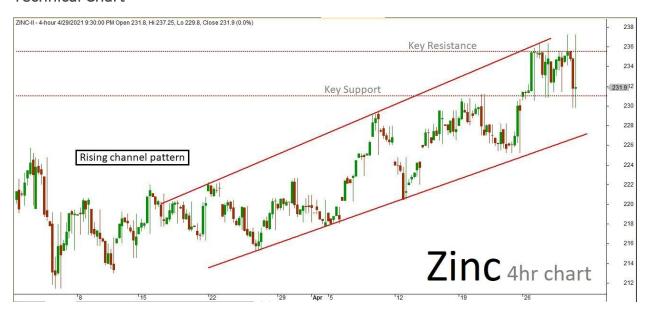

## Technical outlook

Zinc April future 4hr Chart has formed "Rising channel" pattern. The last few sessions ended up sideways mode near new historical high. The market is expected to continue on the bearish term based on the current price action, once the same breaks below the current key support holding near 231. The downside rally could be testing all

the way up to 229.50-228 levels in the upcoming sessions. Alternatively, if the market struggles to break the support level, then it might retest the same and revise the trend to bullish/sideways. Key resistance holds at 235.50.

## **Technical Chart**