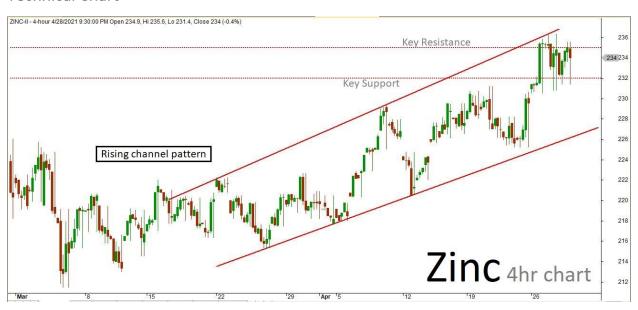

## Technical outlook

Zinc April future 4hr Chart has formed "Rising channel" pattern. The last few sessions ended up sideways mode near new historical high. The market is expected to continue on the bullish term based on the current price action, once the same breaks above the current key resistance holding near 235. The upside rally could be testing all the way up to whole new levels in the upcoming sessions. Alternatively, if the market struggles to break the resistance level, then it might retest the same and revise the trend to

bearish/sideways. Key support holds at 232. A slide to 230.50 is also a possibility if the price makes or break below the current support level.