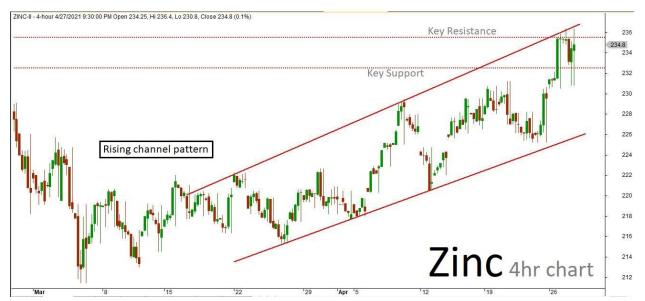

## Technical outlook

Zinc April future 4hr Chart has formed "Rising channel" pattern. The last session ended up sideways mode near new historical high. The market is expected to continue on the bullish term based on the current price action, once the same breaks above the current key resistance holding near 235.50. The upside rally could be

testing all the way up to whole new levels in the upcoming sessions. Alternatively, if the market struggles to break the resistance level, then it might retest the same and revise the trend to bearish/sideways. Key support holds at 232.50. A slide to 231 is also a possibility if the price makes or break below the current support level.

## **Technical Chart**