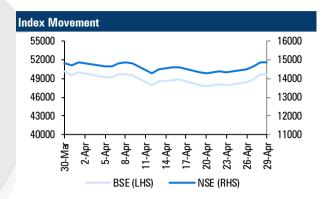

### Today's Highlights

Results: IndusInd Bank, Trent, Ajanta Pharma, Accelya, Indian Hotels, Yes Bank, Reliance Industries, Sonata

Events: India federal fiscal deficit

|        | Close  | Previous | Chg (%) | MTD(%) | YTD(%) |
|--------|--------|----------|---------|--------|--------|
| Sensex | 49,766 | 49,734   | 0.1     | 1.4    | 4.2    |
| Nifty  | 14,895 | 14,865   | 0.2     | 2.5    | 6.5    |

| World Indices – Monthly performance |         |          |        |           |  |
|-------------------------------------|---------|----------|--------|-----------|--|
| Nasdaq                              | Kospi   | France   | U.K.   | Dow Jones |  |
| 14,083                              | 3,174   | 6,303    | 6,961  | 34,060    |  |
| 6.3%                                | 4.6%    | 3.9%     | 3.7%   | 2.9%      |  |
| NSE                                 | Germany | Shanghai | BSE    | Nikkei    |  |
| 14,895                              | 15,154  | 3,475    | 49,766 | 29,054    |  |
| 2.7%                                | 2.3%    | 1.2%     | 0.5%   | -1.1%     |  |