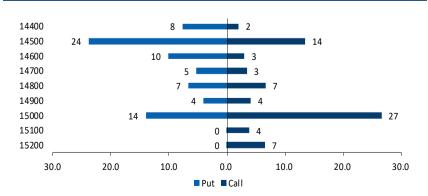

398           Neutral         359.4         354         348         369           Neutral         331.5         328         325         336           Negative         858.0         845         831         883           Neutral         301.9         298         295         307           Positive         726.5         687         647         748           Neutral         47.2         47         46         49           Neutral         3115.3         3095         3074         3147           Negative         2860.1         2818         2777         2932           Negative         557.3         551         545         567           Negative         774.6         764         755         787           Positive         2024.1 |

### Nifty Call - Put Strike (Number of shares in lakh) - April, 2021



### Technical Outlook

Equity benchmarks concluded monthly expiry session on a positive note tracking firm global cues. The Nifty settled at 14895, up 30 points or 0.2%. In the coming session, index is likely to open on a negative note tracking subdued Asian cues. We expect index to hold Wednesday's gap area (14653-14695), hence post gap down opening use intraday dip towards 14700-14725 to create long for target of 14814.

Going ahead, a decisive close above upper band of falling channel (placed at 14900) would be required to confirm the breakout from falling channel which would lead to acceleration of upward momentum, else extended consolidation with positive bias. In the process, we expect broader market to outperform as stock specific action would prevail amid progression of Q4FY-21 r