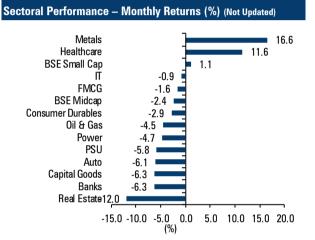

| 5.28%       | 3.31%        |
| WPI Fuel yy              | Mar        | 10.25%      | 0.58%        |
| WPI Inflation yy         | Mar        | 7.39%       | 4.17%        |
| WPI Manuf Inflation yy   | Mar        | 7.34%       | 5.81%        |





| Corporate Action Tracker |          |           |             |         |           |  |
|--------------------------|----------|-----------|-------------|---------|-----------|--|
| Security name            | Action   | Ex Date   | Record Date | Status  | Price (₹) |  |
| Jagran Prakashan         | Buyback  |           |             | Ongoing |           |  |
| HCL Technologies         | Dividend | 29-Apr-21 | 01-May-21   |         | 16.00     |  |
| Nestle India             | Dividend | 29-Apr-21 |             |         | 90.00     |  |



| Key News for Today |                                                                                                                                                                                                                                                                         |                                                                                                                                                                    |        |  |  |
|--------------------|-------------------------------------------------------------------------------------------------------------------------------------------------------------------------------------------------------------------------------------------------------------------------|-----------------------------------------