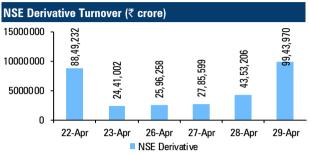

27.9 bln\$   |
| FX Reserves, USD Final   | Mar        | 577 bln\$   | 585 bln\$    |
| GDP Quarterly yy         | Q3         | 0.40%       | -7.50%       |
| GDP Annual               | FY20       | 4.20%       | 6.10%        |
| Imports - USD            | Mar        | 48.4 bln \$ | 40.5 bln \$  |
| Industrial Output yy     | Feb        | -3.60%      | -1.60%       |
| Manufacturing Output     | Feb        | -3.70%      | -2.00%       |
| Trade Deficit Govt - USD | Mar        | -13.9bln \$ | -12.6bln \$  |
| WPI Food yy              | Mar        | 5.28%       | 3.31%        |
| WPI Fuel yy              | Mar        | 10.25%      | 0.58%        |
| WPI Inflation yy         | Mar        | 7.39%       | 4.17%        |
| WPI Manuf Inflation yy   | Mar        | 7.34%       | 5.81%        |





| Corporate Action Tracker |          |           |             |         |           |  |
|--------------------------|----------|-----------|-------------|---------|-----------|--|
| Security name            | Action   | Ex Date   | Record Date | Status  | Price (₹) |  |
| Jagran Prakashan         | Buyback  |           |             | Ongoing |           |  |
| HCL Technologies         | Dividend | 29-Apr-21 | 01-May-21   |         | 16.00     |  |
| Nestle India             | Dividend | 29-Apr-21 |             |         | 90.00     |  |



| Key News for Today |