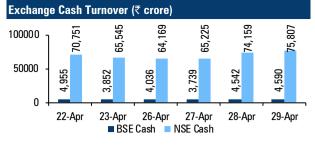

| 27.9 bln\$   |
| FX Reserves, USD Final   | Mar        | 577 bln\$   | 585 bln\$    |
| GDP Quarterly yy         | Q3         | 0.40%       | -7.50%       |
| GDP Annual               | FY20       | 4.20%       | 6.10%        |
| Imports - USD            | Mar        | 48.4 bln \$ | 40.5 bln \$  |
| Industrial Output yy     | Feb        | -3.60%      | -1.60%       |
| Manufacturing Output     | Feb        | -3.70%      | -2.00%       |
| Trade Deficit Govt - USD | Mar        | -13.9bln \$ | -12.6bln \$  |
| WPI Food yy              | Mar        | 5.28%       | 3.31%        |
| WPI Fuel yy              | Mar        | 10.25%      | 0.58%        |
| WPI Inflation yy         | Mar        | 7.39%       | 4.17%        |
| WPI Manuf Inflation yy   | Mar        | 7.34%       | 5.81%        |





| Corporate Action Tracker |          |           |             |         |           |  |
|--------------------------|----------|-----------|-------------|---------|-----------|--|
| Security name            | Action   | Ex Date   | Record Date | Status  | Price (₹) |  |
| Jagran Prakashan         | Buyback  |           |             | Ongoing |           |  |
| HCL Technologies         | Dividend | 29-Apr-21 | 01-May-21   |         | 16.00     |  |
| Nestle India             | Dividend | 29-Apr-21 |             |         | 90.00     |  |



| Key News for Today |