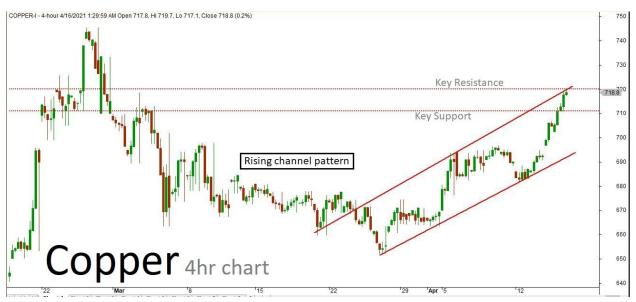

## Technical outlook

Copper April future 4hr chart has formed "Rising channel" pattern. The last few sessions ended sideways mode along with some corrections inside the channel. The market is still expected to continue on bullish momentum based on the current price action, once the same break above the key resistance holding near 720. The upside rally could be testing all the way up to 723-726 levels in the upcoming sessions. Alternatively, if the market struggles to break the

resistance level, then it might revise the trend to bearish/sideways mode. Key support holds at 711.