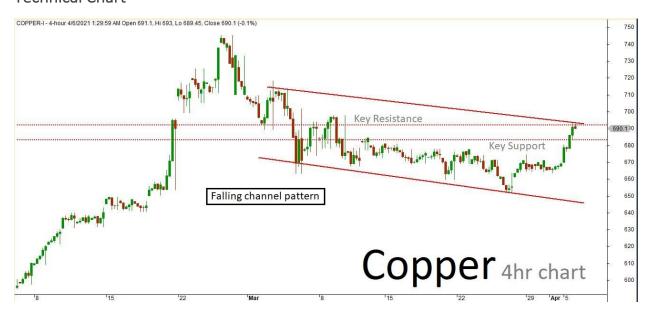

## Technical outlook

Copper April future 4hr chart has formed "Falling channel" pattern. The last few sessions ended sideways mode along with some corrections inside the channel. The market is still expected to continue on bullish momentum based on the current price action, once the same break above the key resistance holding near 692. The upside rally could be testing all the way up to 695-698 levels in the upcoming sessions. Alternatively, if the market struggles to break the resistance level, then it might revise the trend to

bearish/sideways mode. Key support holds at 683.